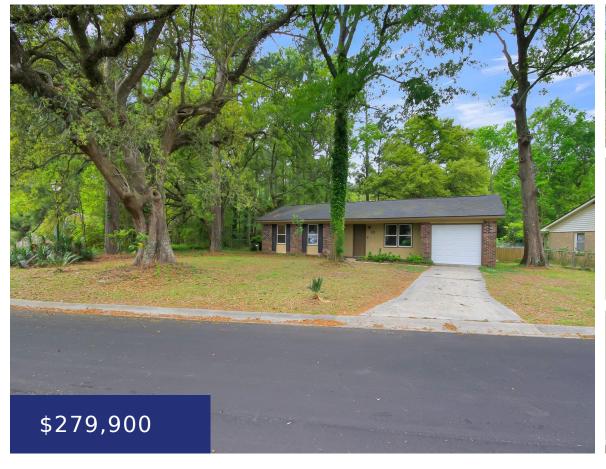

# 13 RUMSON RD, GOOSE CREEK, SC 29445, USA

https://findyourcharleston.com

13 Rumson Rd, Goose Creek, SC 29445, USA

This Remarkable fully detached brick ranch style home is situated on a quiet tree-lined street and is surrounded by a large private fenced. yard. This Amazing freshly painted home with wood laminate flooring has 3 large bedrooms including a spacious master bedroom and a private 1/2 bathroom. There are several rooms on the name floor including [...]

**William Everett** 

- 3 beds
- 1 bath
- Single Family Detached
- Residential
- Active
- 1000 sq ft

#### **Basics**

MLS ID: 24008935 Date added: Added 1 month ago

**Category:** Residential **Type:** Single Family Detached

Status: Active Bedrooms: 3 beds

**Bathrooms: 1** bath **Half baths: 1** half bath

Area, sq ft: 1000 sq ft Lot size, acres: 0.25 acres