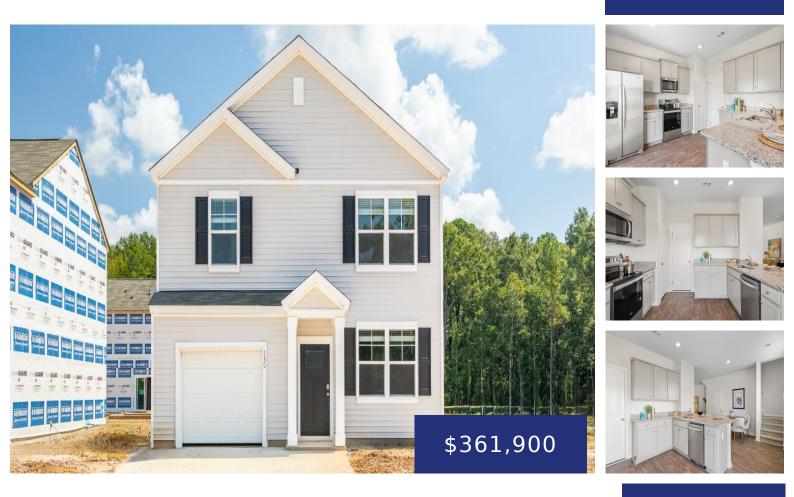

#### **316 RIVERSIDE CIR, GOOSE CREEK, SC 29445, USA**

https://findyourcharleston.com

316 Riverside Cir, Goose Creek, SC 29445, USA

Welcome to Back River Bend! Discover the charm and serenity of Goose Creek, South Carolina, with our newest community, Back River Bend. Nestled along the scenic banks of the tranquil Back River, this thoughtfully designed neighborhood offers a harmonious blend of modern living and natural beauty. At Back River Bend, you'll find a variety of [...]

**Katie Stevens Grout** 

- 2 baths
- Single Family Detached
- Residential
- Active
- 1518 sq ft

#### Basics

| MLS ID: 24013324           | Date added: Added 6 months ago                               |  |
|----------------------------|--------------------------------------------------------------|--|
| Category: Residential      | Type: Single Family Detached                                 |  |
| Status: Active             | Bedrooms: 3 beds                                             |  |
| Bathrooms: 2 baths         | Half baths: 1 half bath                                      |  |
| Area, sq ft: 1518 sq ft    | Lot size, acres: 0.13 acres                                  |  |
| Year built: 2024           | Subdivision Name: Back River Bend                            |  |
| County Or Parish: Berkeley | MLS Area Major: 72 - G.Cr/M. Cor. Hwy 52-Oakley-Cooper River |  |

## **Building Details**

| Stories: 2                     | New Construction Yes/ No: $1$ |
|--------------------------------|-------------------------------|
| Parking Features: 1 Car Garage | Entry Location: Ground Level  |
| Covered Spaces: 1              | Garage Spaces: 1              |

# **Amenities & Features**

| Water Source: Public | Architectural Style: Traditional |
|----------------------|----------------------------------|
| Sewer: Public Sewer  | Interior Features: High Ceilings |