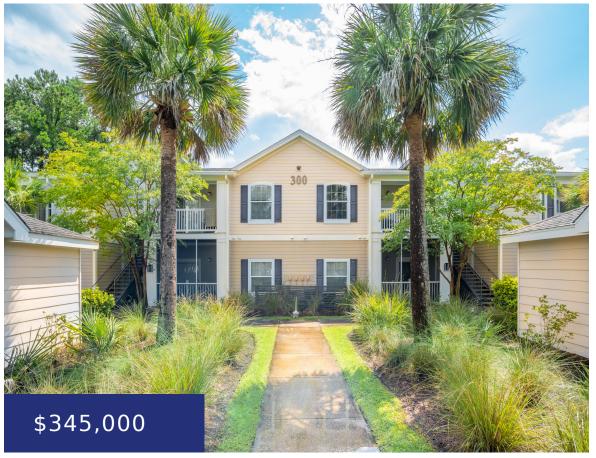

## 1121 PARK W BLVD, MT PLEASANT, SC 29466, USA

https://findyourcharleston.com

1121 Park W Blvd, Mt Pleasant, SC 29466, USA

This bright and airy condominium features two bedrooms, each with a spacious walk-in closet and private full bathroom. The open living room provides access to a balcony overlooking a picturesque courtyard. An open dining area is located off the kitchen. There is also a convenient full-size laundry room in the condo and an additional storage [...]

### **Basics**

MLS ID: 24016960 Date added: Added 3 months ago

**Category:** Residential **Type:** Single Family Attached

**Status:** Active **Bedrooms: 2** beds

Bathrooms: 2 baths Half baths: 0 half baths

Area, sq ft: 1091 sq ft Lot size, acres: 0 acres

Year built: 2000 Subdivision Name: Park West

County Or Parish: Charleston MLS Area Major: 41 - Mt Pleasant N of IOP Connector