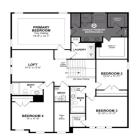

#### 122 Winding Grv Ln, South Carolina 29461, USA

Under Construction! New Community! The main living area of this Aspen home consists of an open floorplan encompassing the great room with a fireplace and enhanced kitchen. On the main floor is also a large study, an office and a spacious dining room. All of the bedrooms are located upstairs along with the laundry room [...]

**Christine Sears** 

- 4 beds
- 3 baths
- Single Family Detached
- Residential
- Active
- 3210 sq ft

# Basics

| MLS ID: 24013079           | Date added: Added 6 months ago                               |
|----------------------------|--------------------------------------------------------------|
| Category: Residential      | Type: Single Family Detached                                 |
| Status: Active             | Bedrooms: 4 beds                                             |
| Bathrooms: 3 baths         | Half baths: 1 half bath                                      |
| Area, sq ft: 3210 sq ft    | Lot size, acres: 0.14 acres                                  |
| Year built: 2024           | Subdivision Name: The Groves of Berkeley                     |
| County Or Parish: Berkeley | MLS Area Major: 72 - G.Cr/M. Cor. Hwy 52-Oakley-Cooper River |