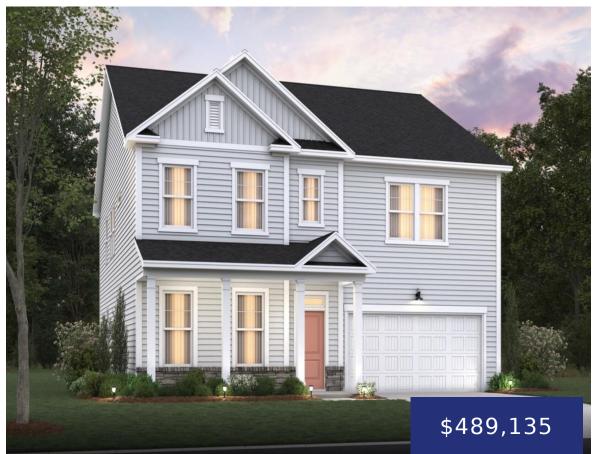

#### 122 Winding Grv Ln, South Carolina 29461, USA

Under Construction! New Community! The main living area of this Aspen home consists of an open floorplan encompassing the great room with a fireplace and enhanced kitchen. On the main floor is also a large study, an office and a spacious dining room. All of the bedrooms are located upstairs along with the laundry room [...]

**Christine Sears** 

- 4 beds
- 3 baths
- Single Family Detached
- Residential
- Active
- 3210 sq ft

# Basics

| MLS ID: 24013079           | Date added: Added 6 months ago                               |
|----------------------------|--------------------------------------------------------------|
| Category: Residential      | Type: Single Family Detached                                 |
| Status: Active             | Bedrooms: 4 beds                                             |
| Bathrooms: 3 baths         | Half baths: 1 half bath                                      |
| Area, sq ft: 3210 sq ft    | Lot size, acres: 0.14 acres                                  |
| Year built: 2024           | Subdivision Name: The Groves of Berkeley                     |
| County Or Parish: Berkeley | MLS Area Major: 72 - G.Cr/M. Cor. Hwy 52-Oakley-Cooper River |

# **Building Details**

| Stories: 2                           | New Construction Yes/ No: $1$ |
|--------------------------------------|-------------------------------|
| Parking Features: 2 Car Garage       | Covered Spaces: 2             |
| Construction Materials: Vinyl Siding | Garage Spaces: 2              |
| Roof: Architectural                  |                               |