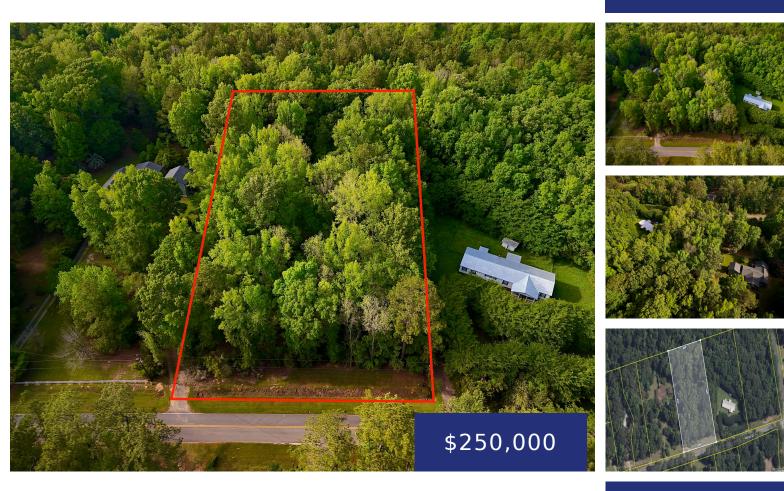

## **104 WILTON DR, SUMMERVILLE, SC 29483, USA**

https://findyourcharleston.com

Introducing 132 Wilton Drive, a beautiful 1.96 acre lot nestled within the serene Scotch Ranch subdivision in Summerville. This captivating property offers a tranquil and private setting perfect for your dream home build. With approx. 200ft of street frontage and 440ft of depth, plus no HOA restrictions, you have the freedom to utilize the property [...]

## Basics

MLS ID: 24018409Date added: Added 5 months agoCategory: LandStatus: ActiveLot size, acres: 1.96 acresSubdivision Name: Scotch RangeCounty Or Parish: DorchesterMLS Area Major: 63 - Summerville/Ridgeville