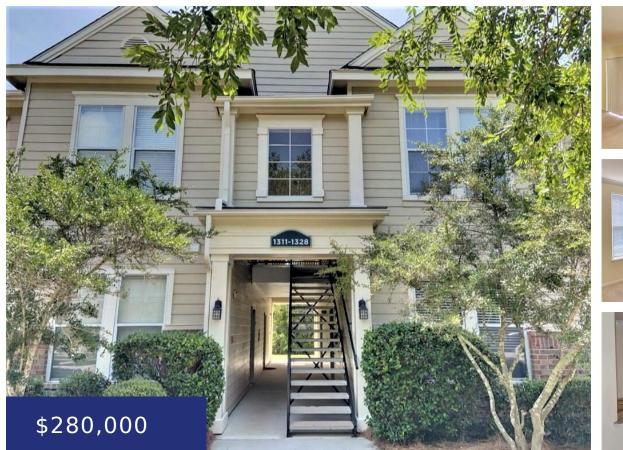

### 1316 LEGENDS CLUB DR, MT PLEASANT, SC 29466, USA

https://findyourcharleston.com

This 2nd floor one bedroom condo is located on the back of the building overlooking a pond with a fountain and private wooded area... Nice View – Quiet & Peaceful. The large double windows in the living room and master bedroom let in an abundance of natural light. The glass sliding door from the separate [...]

**Victor Barley** 

1316 Legends Club Dr, Mt Pleasant, SC 29466, USA

• 1 bed

- 1 bath
- Single Family Attached
- Residential
- Active
- 753 sq ft