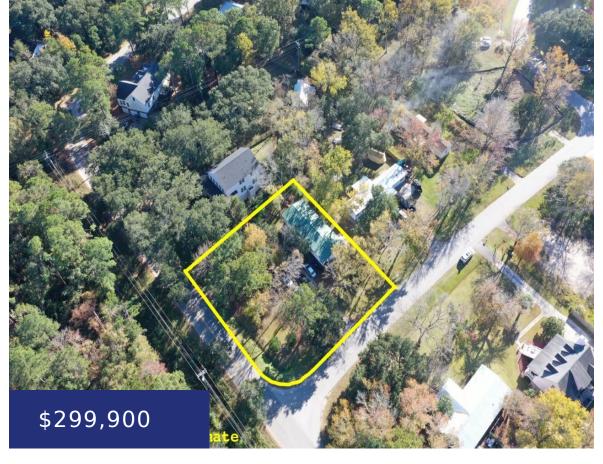

## 1325 ZACOMA DR, MT PLEASANT, SC 29466, USA

https://findyourcharleston.com

1325 Zacoma Dr, Mt Pleasant, SC 29466, USA

Land

Pending

Situated on a .39 acre corner lot in the highly sought after Copahee View. A short 5 minute trek to Wando High School and Costco. The lot is connected to water, sewer, and electric. Mobile home conveys AS-IS. Tenants in place and will vacate by 12/31/23. No showings of mobile home without ratified contract.

## **Basics**

MLS ID: 23026320 Date added: Added 2 months ago

Category: Land Status: Pending

Lot size, acres: 0.39 acres Subdivision Name: Copahee View

County Or Parish: Charleston MLS Area Major: 41 - Mt Pleasant N of IOP Connector