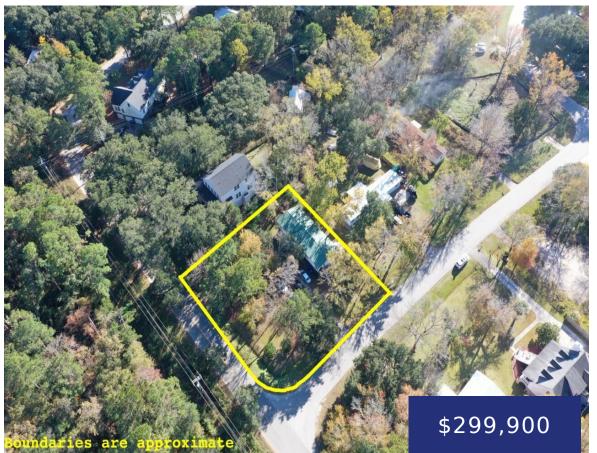

#### 1325 ZACOMA DR, MT PLEASANT, SC 29466, USA

https://findyourcharleston.com

Situated on a .39 acre corner lot in the highly sought after Copahee View. A short 5 minute trek to Wando High School and Costco. The lot is connected to water, sewer, and electric. Mobile home conveys AS-IS. Tenants in place and will vacate by 12/31/23.No showings of mobile home without ratified contract.

#### Basics

MLS ID: 23026319 Category: Residential Status: Pending Bathrooms: 2 baths Lot size, acres: 0.39 acres Subdivision Name: Copahee View MLS Area Major: 41 - Mt Pleasant N of IOP Connector Date added: Added 4 months ago Type: Mfg/Mobile Home Bedrooms: 3 beds Area, sq ft: 1904 sq ft Year built: 1996 County Or Parish: Charleston