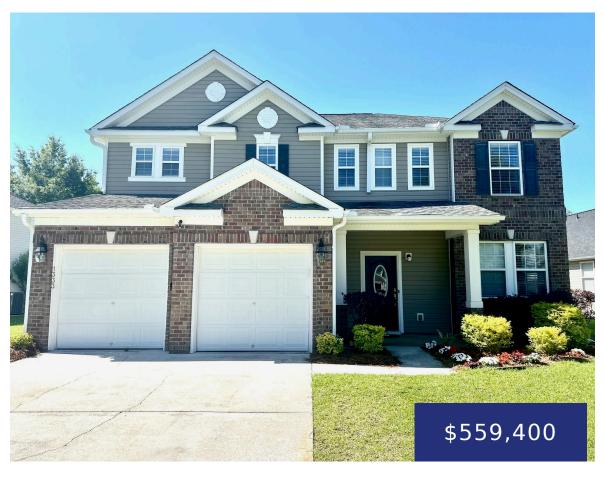

### 1333 SONG SPARROW WAY, HANAHAN, SC 29410, USA

https://findyourcharleston.com

1333 Song Sparrow Way, Hanahan, SC 29410, USA

Welcome home to Tanner Plantations Eagle Bluff. This 4 bedrooms 2 1/2 bath home boast large living and dining areas. Plenty of space for family and get togethers. Large open kitchen with a gas stove. Plenty of counter space, cabinets and pantry. Gas fireplace in a large family room that has loads of windows. New [...]

#### **Howard Dobbins**

- 4 beds
- 2 baths
- Single Family Detached
- Residential
- Active
- 2941 sq ft

#### **Basics**

MLS ID: 24012072 Date added: Added 7 months ago

Category: Residential Type: Single Family Detached

Status: Active Bedrooms: 4 beds

**Bathrooms: 2** baths **Half baths: 1** half bath

Area, sq ft: 2941 sq ft Lot size, acres: 0.2 acres