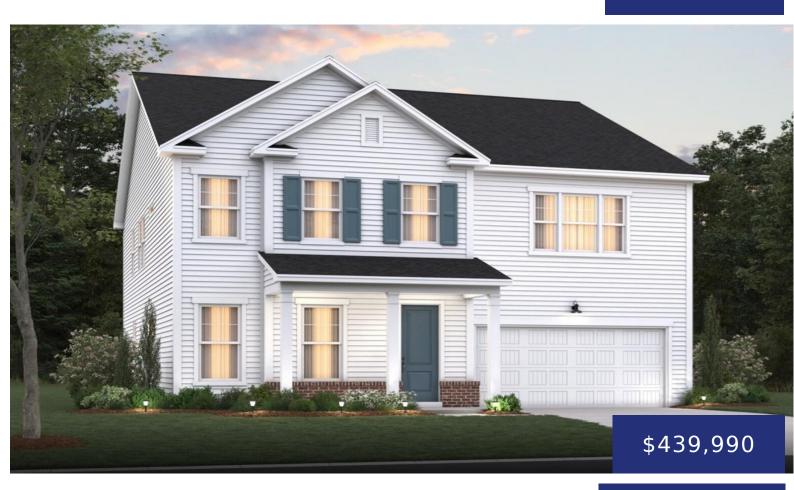

## **118 WINDING GRV LN, SOUTH CAROLINA 29461, USA**

https://findyourcharleston.com

118 Winding Grv Ln, South Carolina 29461, USA

For comp purposes only

Hannah Mauldin

- 4 beds
- 3 baths
- Single Family Detached
- Residential
- Active Contingent
- 3210 sq ft

## Basics

MLS ID: 24015761Date added: Added 5 months agoCategory: ResidentialType: Single Family DetachedStatus: Active ContingentoBedrooms: 4 bedsBathrooms: 3 bathsHalf baths: 1 half bathArea, sq ft: 3210 sq ftLot size, acres: 0.14 acresYear built: 2024Subdivision Name: The Groves of BerkeleyCounty Or Parish: BerkeleyMLS Area Major: 72 - G.Cr/M. Cor. Hwy 52-Oakley-Cooper River

## **Building Details**

Stories: 2 Parking Features: 2 Car Garage Construction Materials: Vinyl Siding Roof: Architectural

\_\_\_\_ Amenities & Features

Water Source: Public

Sewer: Public Sewer

Window Features: ENERGY STAR Qualified Windows

**Interior Features:** Ceiling - Smooth, Tray Ceiling(s), High Ceilings, Kitchen Island, Walk-In Closet(s), Great, Loft, Pantry, Separate Dining, Study

Flooring: Laminate, Vinyl

Architectural Style: Traditional Cooling Yes/ No: 1 Cooling: Central Air Heating: Heat Pump

New Construction Yes/ No: 1

**Covered Spaces:** 2

Garage Spaces: 2