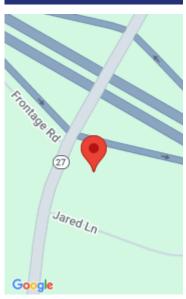

## 137 RIDGEVILLE RD, RIDGEVILLE, SC 29472, USA

https://findyourcharleston.com

137 Ridgeville Rd, Ridgeville, SC 29472, USA

Great visibility along Highway 26. Exit 187 has an on and off ramp and access to Highway 78. Volvo, Walmart, Camp Hall and the Internation Trade Zone are all nearby. Assemblage opportunity with neighboring properties that would create a parcel size of approximately 3.8 acres. This is the new frontier, come and explore the possibilities.