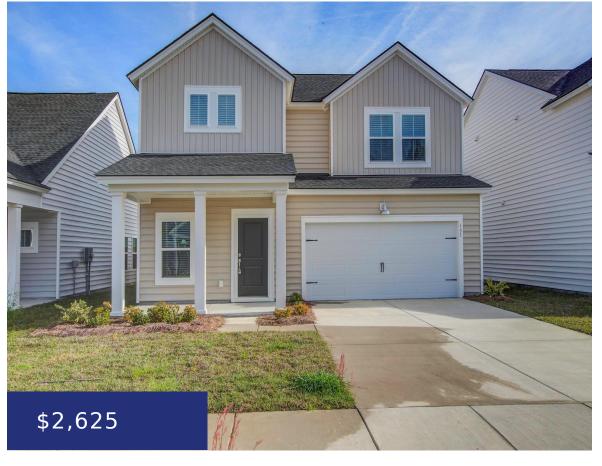

# 709 COUNTY RD S-18-199, SUMMERVILLE, SC 29485, USA

https://findyourcharleston.com

709 County Rd S-18-199, Summerville, SC 29485, USA

This 2 story home features an open-concept layout on the first floor shared between a well-equipped kitchen, dining room, and a spacious living room.

**Sherrill Holland** 

- 3 beds
- 2 baths
- Residential Lease
- Active
- 1955 sq ft

### **Basics**

MLS ID: 24007834 Date added: Added 4 days ago

Category: Residential Lease Status: Active

**Bedrooms: 3** beds **Bathrooms: 2** baths

Half baths: 1 half bath Area, sq ft: 1955 sq ft

Year built: 2023 Subdivision Name: Summers Corner