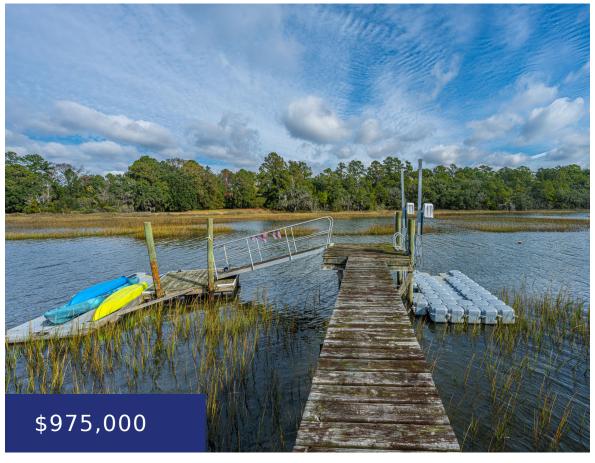

## 1375 RIVER RD, JOHNS ISLAND, SC 29455, USA

https://findyourcharleston.com

1375 River Rd, Johns Island, SC 29455, USA

Discover the epitome of waterfront luxury at this exquisite 2019 custom-built home, nestled in the serene setting of Penny Creek with a shared dock. Experience coastal elegance fused with modern comfort in this stunning property, perfect for discerning buyers seeking an upscale lifestyle. Arrive to captivating curb appeal, traversing a circular driveway surrounded by meticulously [...]

## **Amenities & Features**

Water Source: Private Patio & Porch Features: Deck, Front Porch, Porch - Full Front, Screened

Window Features: Thermal

**Architectural Style:** Traditional **Sewer:** Septic Tank **Exterior Features:** Dock - Existing, Dock - Floating, Cooling Yes/ No: 1

Dock - Shared

Waterfront Features: Tidal Creek, Waterfront - Deep,

Waterfront - Shallow

Windows/Doors, Window Treatments -

Some

Cooling: Central Air Attached Garage Yes/ No: 1

Interior Features: Ceiling - Cathedral/Vaulted, Ceiling - Heating: Heat Pump Smooth, High Ceilings, Walk-In Closet(s), Ceiling Fan(s),