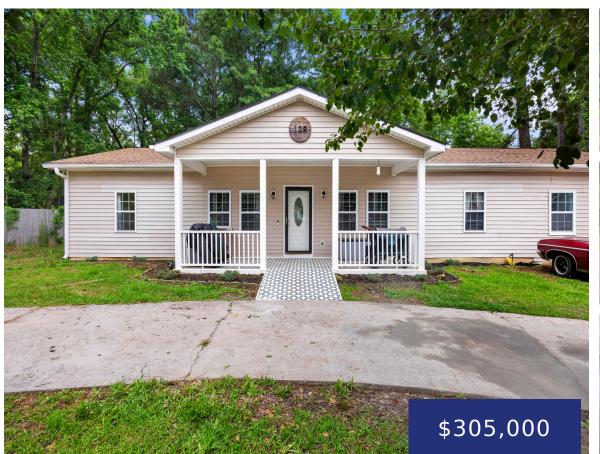

#### **138 OLD TOWER RD, SUMMERVILLE, SC 29483, USA**

https://findyourcharleston.com

Welcome to your charming abode! Nestled in a serene neighborhood, this delightful 2bedroom, 1-bathroom home boasts a spacious layout complemented by captivating features throughout.Step inside to discover a generously sized living room adorned with stunning beams that add character and warmth to the space. The upgraded flooring enhances both aesthetics and durability, providing a seamless [...]

**Daniel Duffie** 

138 Old Tower Rd, Summerville, SC 29483, USA

- 2 beds
- 1 bath
- Single Family Detached
- Residential
- Active
- 2126.5 sq ft

### Basics

MLS ID: 24012461 Category: Residential Status: Active Bathrooms: 1 bath Lot size, acres: 0.28 acres Subdivision Name: None MLS Area Major: 63 - Summerville/Ridgeville Date added: Added 7 months ago Type: Single Family Detached Bedrooms: 2 beds Area, sq ft: 2126.5 sq ft Year built: 1991 County Or Parish: Dorchester

# **Building Details**

Stories: 1 Construction Materials: Vinyl Siding Parking Features: Off Street Roof: Asphalt

## **Amenities & Features**

Water Source: Public Architectural Style: Ranch, Traditional Cooling Yes/ No: 1

Interior Features: Beamed Ceilings, Ceiling -Cathedral/Vaulted, Bonus, Eat-in Kitchen

Flooring: Ceramic Tile, Laminate