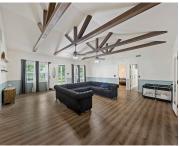

#### **138 OLD TOWER RD, SUMMERVILLE, SC 29483, USA**

https://findyourcharleston.com

Welcome to your charming abode! Nestled in a serene neighborhood, this delightful 2bedroom, 1-bathroom home boasts a spacious layout complemented by captivating features throughout.Step inside to discover a generously sized living room adorned with stunning beams that add character and warmth to the space. The upgraded flooring enhances both aesthetics and durability, providing a seamless [...]

## **Amenities & Features**

Water Source: Public Architectural Style: Ranch, Traditional Cooling Yes/ No: 1

Interior Features: Beamed Ceilings, Ceiling -Cathedral/Vaulted, Bonus, Eat-in Kitchen

Flooring: Ceramic Tile, Laminate