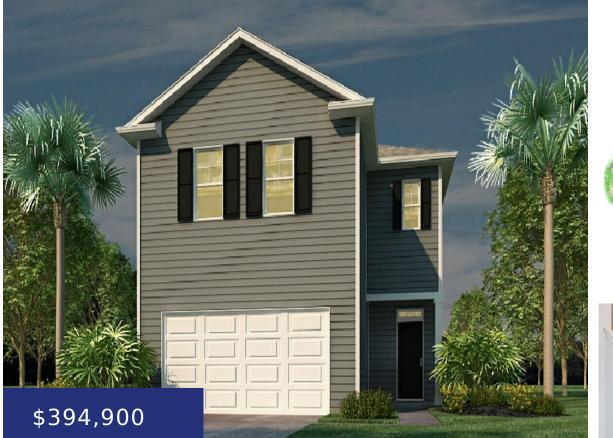

#### 180 Kitfield Rd, Moncks Corner, SC 29461, USA

READY THIS SUMMER! This homesite is a corner lot and is back-to-back with an adjacent home. Discover your dream home at Lakeview at Kitfield! Perfectly situated near incredible attractions Lake Moultrie, the Berkeley County Museum, and Old Santee Canal Park, you'll enjoy the best of small town living with all the conveniences of a bustling [...]

**Katie Stevens Grout** 

- 4 beds
- 2 baths
- Single Family Detached
- Residential
- Active
- 2174 sq ft

## Basics

| MLS ID: 24012065           | Date added: Added 4 months ago                     |
|----------------------------|----------------------------------------------------|
| Category: Residential      | Type: Single Family Detached                       |
| Status: Active             | Bedrooms: 4 beds                                   |
| Bathrooms: 2 baths         | Half baths: 1 half bath                            |
| Area, sq ft: 2174 sq ft    | Lot size, acres: 0.22 acres                        |
| Year built: 2024           | Subdivision Name: Lakeview at Kitfield             |
| County Or Parish: Berkeley | MLS Area Major: 76 - Moncks Corner Above Oakley Rd |