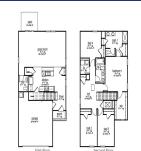

**Katie Stevens Grout** 

- 4 beds
- 2 baths
- Single Family Detached
- Residential
- Active
- 2174 sq ft

## Basics

| MLS ID: 24012065           | Date added: Added 4 months ago                     |
|----------------------------|----------------------------------------------------|
| Category: Residential      | Type: Single Family Detached                       |
| Status: Active             | Bedrooms: 4 beds                                   |
| Bathrooms: 2 baths         | Half baths: 1 half bath                            |
| Area, sq ft: 2174 sq ft    | Lot size, acres: 0.22 acres                        |
| Year built: 2024           | Subdivision Name: Lakeview at Kitfield             |
| County Or Parish: Berkeley | MLS Area Major: 76 - Moncks Corner Above Oakley Rd |

# **Building Details**

| Stories: 2                           | New Construction Yes/ No: $1$ |
|--------------------------------------|-------------------------------|
| Parking Features: 2 Car Garage       | Covered Spaces: 2             |
| Construction Materials: Cement Plank | Garage Spaces: 2              |
| Roof: Fiberglass                     |                               |