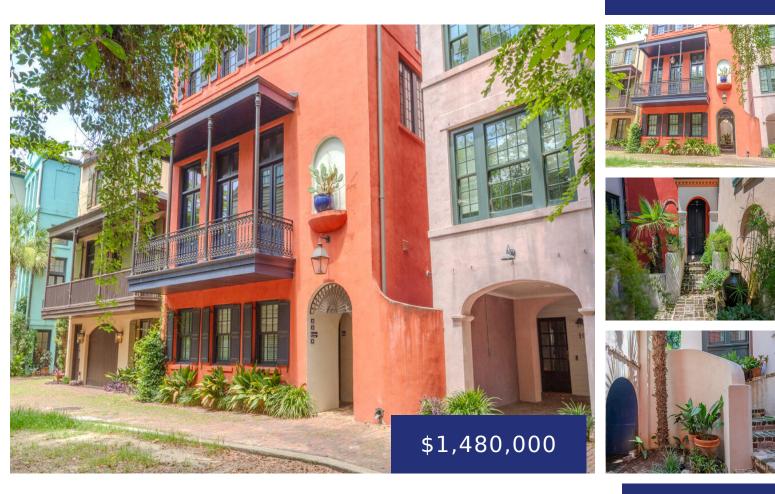

#### **16 CATFIDDLE ST, CHARLESTON, SC 29403, USA**

https://findyourcharleston.com

16 Catfiddle St, Charleston, SC 29403, USA

This new four-story townhouse \*can be two units or combined (mother in law apt on ground level) is solid masonry construction with a cast-iron porch. The alley underneath provides public access to a rear courtyard and stair, and to the second-floor entry porch. The architecture includes details typical of historic Charleston architecture with a modern [...]

### Basics

| MLS ID: 24017579             | Date added: Added 5 months ago                                |
|------------------------------|---------------------------------------------------------------|
| Category: Residential        | Type: Single Family Detached                                  |
| Status: Active               | Bedrooms: 3 beds                                              |
| Bathrooms: 3 baths           | Half baths: 0 half baths                                      |
| Area, sq ft: 1500 sq ft      | Lot size, acres: 0.01 acres                                   |
| Year built: 2019             | Subdivision Name: Cannonborough-Elliotborough                 |
| County Or Parish: Charleston | MLS Area Major: 51 - Peninsula Charleston Inside of Crosstown |

# **Building Details**

| Stories: 3                   | Parking Features: 2 Car Carport, Off Street   |
|------------------------------|-----------------------------------------------|
| Entry Location: Ground Level | Carport Spaces: 2                             |
| Covered Spaces: 2            | Construction Materials: Block/Masonry, Stucco |
| Roof: Metal                  |                                               |

## **Amenities & Features**

| Water Source: Public                | Patio & Porch Features: Patio, Covered, Porch - Full Front                                              |
|-------------------------------------|---------------------------------------------------------------------------------------------------------|
| Architectural Style: Spanish, Villa | Sewer: Public Sewer                                                                                     |
| Exterior Features: Balcony, Stoop   | Cooling Yes/ No: 1                                                                                      |
| Cooling: Central Air                | Interior Features: Ceiling - Smooth, High Ceilings, Ceiling Fan(s), Entrance Foyer, Living/Dining Combo |
| Heating: Heat Pump                  | Flooring: Wood                                                                                          |
| Fireplace Features: Living Room     |                                                                                                         |