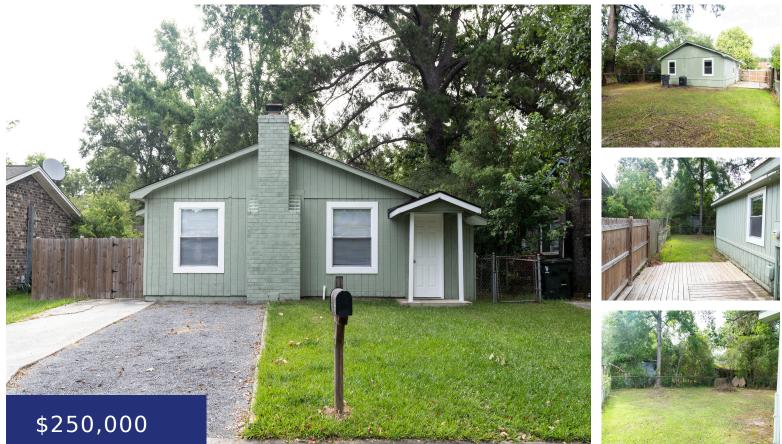

#### **14 FERNCLIFF WAY, GOOSE CREEK, SC 29445, USA**

https://findyourcharleston.com

14 Ferncliff Way, Goose Creek, SC 29445, USA

Freshly renovated, modern home located in Holly Ct. Good floor plan and great sized yard.

**Brandon Morgan** 

• 1 bath

• Single Family Detached

Residential

- Active
- 938 sq ft

### Basics

MLS ID: 24016201 Category: Residential Status: Active Bathrooms: 1 bath Lot size, acres: 0.12 acres Subdivision Name: Holly Court MLS Area Major: 72 - G.Cr/M. Cor. Hwy 52-Oakley-Cooper River Date added: Added 1 week ago Type: Single Family Detached Bedrooms: 3 beds Area, sq ft: 938 sq ft Year built: 1978 County Or Parish: Berkeley