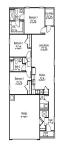

#### 6856 Hwy 17, Ravenel, SC 29470, USA

DOWNING

• 3 beds

- 2 baths
- Single Family Detached
- Residential
- Active Contingent
- 1257 sq ft

Date added: Added 7 months ago Type: Single Family Detached Bedrooms: 3 beds Area, sq ft: 1257 sq ft Year built: 2024 County Or Parish: Charleston