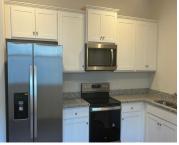

### **Amenities & Features**

| Water Source: Public             | Patio & Porch Features: Patio                                                                                               |
|----------------------------------|-----------------------------------------------------------------------------------------------------------------------------|
| Architectural Style: Traditional | Sewer: Public Sewer                                                                                                         |
| Cooling Yes/ No: 1               | Window Features: Thermal Windows/Doors, ENERGY STAR Qualified Windows                                                       |
| Cooling: Central Air             | Interior Features: Ceiling - Smooth, Kitchen Island, Walk-In Closet(s), Eat-in Kitchen, Family, Living/Dining Combo, Pantry |
| Heating: Electric                | Flooring: Vinyl                                                                                                             |