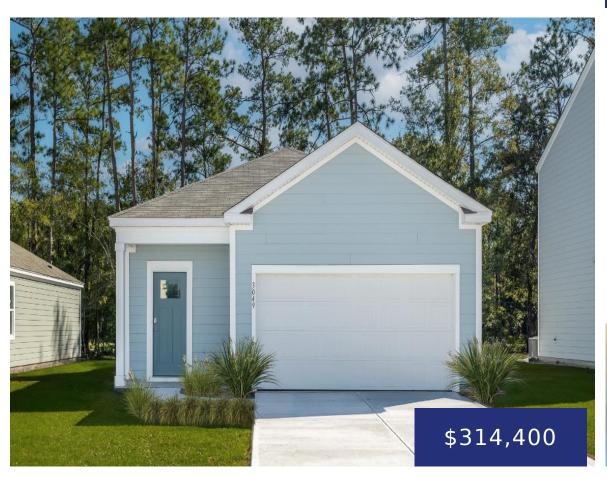

#### 6856 Hwy 17, Ravenel, SC 29470, USA

DOWNING

• 3 beds

- 2 baths
- Single Family Detached
- Residential
- Active Contingent
- 1257 sq ft

#### Basics

MLS ID: 24009576 Category: Residential Status: Active Contingent Bathrooms: 2 baths Lot size, acres: 0 acres Subdivision Name: Hillcrest MLS Area Major: 13 - West of the Ashley beyond Rantowles Creek

Date added: Added 7 months ago Type: Single Family Detached Bedrooms: 3 beds Area, sq ft: 1257 sq ft Year built: 2024 County Or Parish: Charleston

# **Building Details**

Stories: 1 Parking Features: 2 Car Garage Construction Materials: Cement Plank Roof: Fiberglass New Construction Yes/ No: 1 Covered Spaces: 2 Garage Spaces: 2

### **Amenities & Features**

| Water Source: Public             | Patio & Porch Features: Patio                                                                                               |
|----------------------------------|-----------------------------------------------------------------------------------------------------------------------------|
| Architectural Style: Traditional | Sewer: Public Sewer                                                                                                         |
| Cooling Yes/ No: 1               | Window Features: Thermal Windows/Doors, ENERGY STAR Qualified Windows                                                       |
| Cooling: Central Air             | Interior Features: Ceiling - Smooth, Kitchen Island, Walk-In Closet(s), Eat-in Kitchen, Family, Living/Dining Combo, Pantry |
| Heating: Electric                | Flooring: Vinyl                                                                                                             |