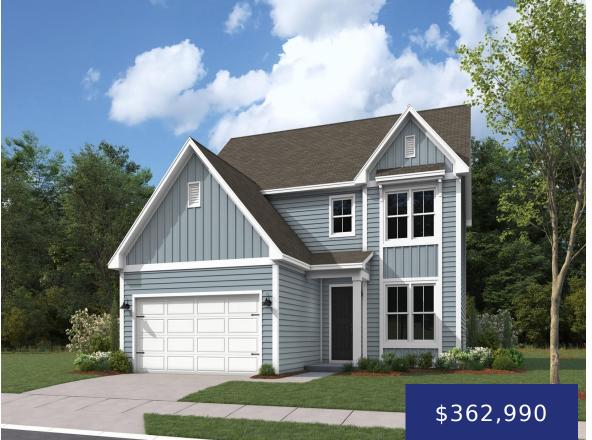

#### **105 LONG TRL WY, MONCKS CORNER, SC 29461, USA**

https://findyourcharleston.com

INCENTIVE!!! (TIED TO PREFERRED LENDER / ATTORNEY) SPEND \$35,000 IN UPGRADED OPTIONS: RECEIVE \$20,000 OFF & \$5K IN CLOSING COSTS! SEE ON SITE AGENT FOR DETAILS! SEE ON SITE AGENT FOR DETAILS! PROPOSED CONSTRUCTION. Welcome to the Ashton plan. This 2 story has an open concept feel from kitchen to breakfast to Family room. Each [...]

**Nicole Amerson** 

105 Long Trl Wy, Moncks Corner, SC 29461, USA

3 beds
2 baths
Single Family Detached
Residential
Active
2168 sq ft

#### Basics

| MLS ID: 23023006           | Date added: Added 6 months ago                            |
|----------------------------|-----------------------------------------------------------|
| Category: Residential      | Type: Single Family Detached                              |
| Status: Active             | Bedrooms: 3 beds                                          |
| Bathrooms: 2 baths         | Half baths: 1 half bath                                   |
| Area, sq ft: 2168 sq ft    | Lot size, acres: 0.14 acres                               |
| Year built: 2024           | Subdivision Name: Foxbank Plantation                      |
| County Or Parish: Berkeley | MLS Area Major: 73 - G. Cr./M. Cor. Hwy 17A-Oakley-Hwy 52 |

## **Building Details**

| Stories: 2                           | Parking Features: 2 Car Garage, Attached |
|--------------------------------------|------------------------------------------|
| Entry Location: Ground Level         | Covered Spaces: 2                        |
| Construction Materials: Cement Plank | Garage Spaces: 2                         |
| Roof: Architectural                  |                                          |

### **Amenities & Features**

| Water Source: Public             | Patio & Porch Features: Patio, Front Porch                                                                                                                                                 |
|----------------------------------|--------------------------------------------------------------------------------------------------------------------------------------------------------------------------------------------|
| Architectural Style: Traditional | Sewer: Public Sewer                                                                                                                                                                        |
| Cooling Yes/ No: $1$             | Cooling: Central Air                                                                                                                                                                       |
| Attached Garage Yes/ No: 1       | <b>Interior Features:</b> Ceiling - Smooth, Tray Ceiling(s), High<br>Ceilings, Kitchen Island, Walk-In Closet(s), Eat-in Kitchen,<br>Family, Entrance Foyer, Loft, Pantry, Separate Dining |
| Heating: Natural Gas             | Flooring: Laminate, Vinyl                                                                                                                                                                  |