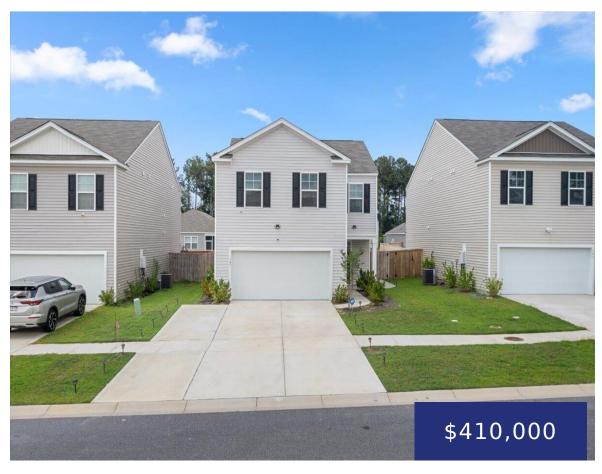

## 146 SMT VW DR, SUMMERVILLE, SC 29486, USA

https://findyourcharleston.com

146 Smt Vw Dr, Summerville, SC 29486, USA

Can you say upgrades!? When you walk up the widened driveway, and enter through the front door, you'll find an open living space. You'll a beautiful fireplace, and a large kitchen island. Upstairs you'll find the primary bedroom along with 3 additional bedrooms. This home features a tankless gas hot water heater. The garage has [...]

**Sharon Burgess** 

- 4 beds
- 2 baths
- Single Family Detached
- Residential
- Active
- 1927 sq ft

#### **Basics**

MLS ID: 24017007 Date added: Added 5 months ago

Category: Residential Type: Single Family Detached

Status: Active Bedrooms: 4 beds

**Bathrooms: 2** baths **Half baths: 1** half bath

Area, sq ft: 1927 sq ft Lot size, acres: 0.12 acres