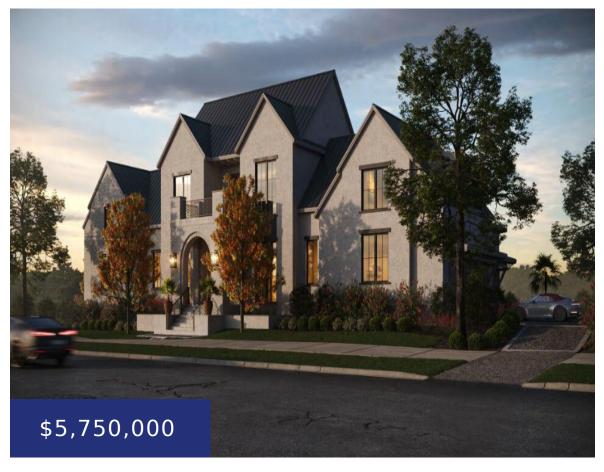

## 141 ITHECAW CREEK ST, CHARLESTON, SC 29492, USA

https://findyourcharleston.com

141 Ithecaw Creek St, Charleston, SC 29492, USA

Located within the heart of Daniel Island Park, Daniel Island's exclusive country club neighborhood, this custom home will soon be one of Daniel Island's best. Created by the renowned Novella Homes, 141 Ithecaw Creek Street provides the perfect combination of luxury and convenience. With 5 bedrooms and 6.5 baths, this residence spans over 5,400 square [...]

**Brian Connolly** 

- 5 beds
- 6 baths
- Single Family Detached
- Residential
- Pending
- 5400 sq ft

## **Basics**

MLS ID: 24014782 Date added: Added 4 weeks ago

Category: Residential Type: Single Family Detached

Status: Pending Bedrooms: 5 beds

**Bathrooms: 6** baths **Half baths: 1** half bath

Area, sq ft: 5400 sq ft Lot size, acres: 0.35 acres