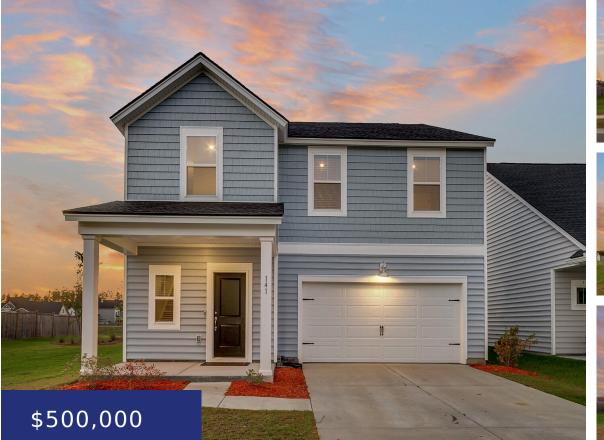

#### 1302 Clay Fld Trl, Summerville, SC 29485, USA

Welcome home to 141 Woodland Oak Way! This better-than-new construction home located in the highly sought after community of Summer Corner boasts 4-bedrooms and 2.5bathrooms! The versatile and open concept of living and dining creates the ideal space when entertaining family and friends. The kitchen was designed to please an chef and comes complete with [...]

**Caleb Pearson** 

- 4 beds
- 2 baths
- Single Family Detached
- Residential
- Active
- 2261 sq ft

#### Basics

| MLS ID: 24015087             | Date added: Added 3 months ago              |
|------------------------------|---------------------------------------------|
| Category: Residential        | Type: Single Family Detached                |
| Status: Active               | Bedrooms: 4 beds                            |
| Bathrooms: 2 baths           | Half baths: 1 half bath                     |
| Area, sq ft: 2261 sq ft      | Lot size, acres: 0.12 acres                 |
| Year built: 2022             | Subdivision Name: Summers Corner            |
| County Or Parish: Dorchester | MLS Area Major: 63 - Summerville/Ridgeville |