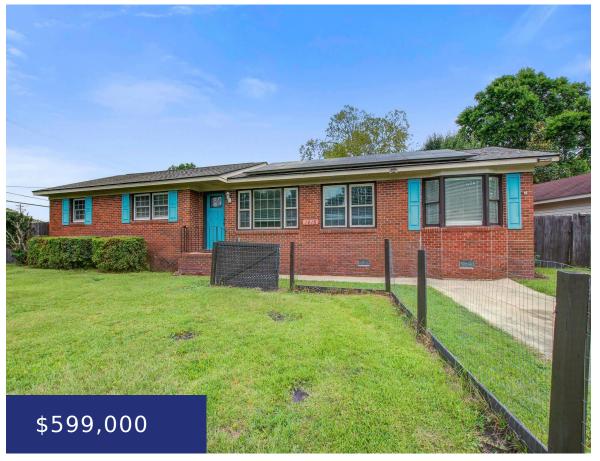

### 1418 KENTWOOD CIR, CHARLESTON, SC 29412, USA

https://findyourcharleston.com

1418 Kentwood Cir, Charleston, SC 29412, USA

Don't miss this Brick home on a large lot, in a great location in Lynwood! Four Bedrooms with a bonus room separate from other bedrooms, for an office or convert to fifth bedroom, in addition to a flexible enclosed space in back. Large living area with dine in space and an attractive, updated kitchen. Lots [...]

Jan Miller

- 4 beds
- 2 baths
- Single Family Detached
- Residential
- Active
- 1859 sq ft

#### **Basics**

MLS ID: 24018889 Date added: Added 2 months ago

Category: Residential Type: Single Family Detached

Status: Active Bedrooms: 4 beds

Bathrooms: 2 baths Half baths: 1 half bath

Area, sq ft: 1859 sq ft Lot size, acres: 0.26 acres

Year built: 1965 Subdivision Name: Lynwood

County Or Parish: Charleston MLS Area Major: 21 - James Island

## **Building Details**

Stories: 1 Parking Features: 1 Car Garage, Detached

Entry Location: Ground Level Covered Spaces: 1

Construction Materials: Brick Veneer Garage Spaces: 1

Roof: Architectural, Asphalt

#### **Amenities & Features**

Water Source: Public Architectural Style: Ranch

Sewer: Public Sewer Cooling Yes/ No: 1

Window Features: Window Treatments Cooling: Attic Fan, Central Air

Interior Features: Ceiling Fan(s), Family, Living/Dining Heating: Forced Air, Natural Gas,