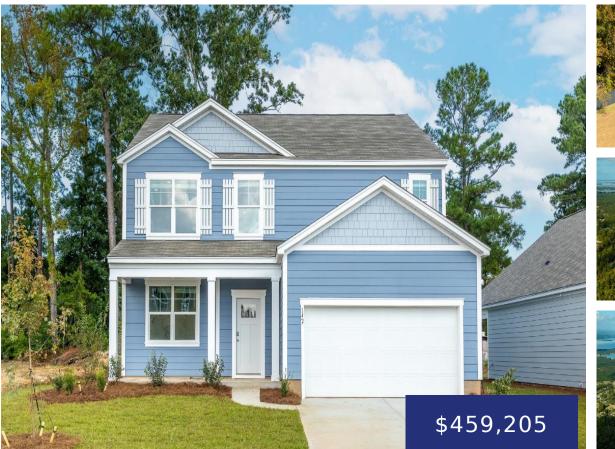

## 144 KITFIELD RD, MONCKS CORNER, SC 29461, USA

https://findyourcharleston.com

144 Kitfield Rd, Moncks Corner, SC 29461, USA

READY THIS SUMMER! This homesite offers a wooded lot. Discover your dream home at Lakeview at Kitfield! Perfectly situated near incredible attractions Lake Moultrie, the Berkeley County Museum, and Old Santee Canal Park, you'll enjoy the best of small town living with all the conveniences of a bustling city just 30 minutes away. The ELLE [...]

**Katie Stevens Grout** 

- 5 beds
- 3 baths
- Single Family Detached
- Residential
- Active
- 2721 sq ft

## Basics

| MLS ID: 24008870           | Date added: Added 6 months ago                     |
|----------------------------|----------------------------------------------------|
| Category: Residential      | Type: Single Family Detached                       |
| Status: Active             | Bedrooms: 5 beds                                   |
| Bathrooms: 3 baths         | Half baths: 1 half bath                            |
| Area, sq ft: 2721 sq ft    | Lot size, acres: 0.22 acres                        |
| Year built: 2024           | Subdivision Name: Lakeview at Kitfield             |
| County Or Parish: Berkeley | MLS Area Major: 76 - Moncks Corner Above Oakley Rd |

## **Building Details**

| Stories: 2                           | New Construction Yes/ No: $1$ |
|--------------------------------------|-------------------------------|
| Parking Features: 2 Car Garage       | Covered Spaces: 2             |
| Construction Materials: Cement Plank | Garage Spaces: 2              |
| Roof: Fiberglass                     |                               |

## **Amenities & Features**

| Water Source: Public             | Patio & Porch Features: Patio                                                                                                      |
|----------------------------------|------------------------------------------------------------------------------------------------------------------------------------|
| Architectural Style: Traditional | Sewer: Public Sewer                                                                                                                |
| Cooling Yes/ No: 1               | Window Features: Thermal Windows/Doors                                                                                             |
| Cooling: Central Air             | <b>Interior Features:</b> Ceiling - Smooth, Kitchen Island, Walk-In Closet(s), Eat-in Kitchen, Family, Living/Dining Combo, Pantry |
| Heating: Electric, Forced Air    | Flooring: Vinyl                                                                                                                    |