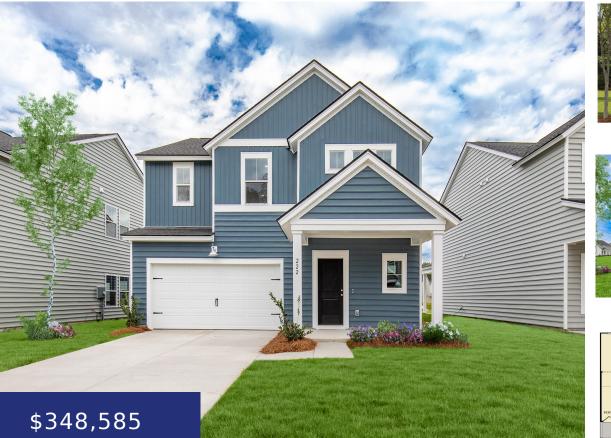

Elevation N6

Estimated September Completion! Welcome to the Sweetgrass plan in the Herons Walk section of Summers Corner! Open plan with LVP throughout first floor, stainless steel appliances, including gas range, dishwasher and microwave. Large island with a sink perfect for making all of your favorite treats! Covered porch to enjoy your back yard space! Summers Corner [...]

## Basics

| MLS ID: 24018445             | Date added: Added 2 months ago              |
|------------------------------|---------------------------------------------|
| Category: Residential        | Type: Single Family Detached                |
| Status: Active               | Bedrooms: 4 beds                            |
| Bathrooms: 2 baths           | Half baths: 1 half bath                     |
| Area, sq ft: 1997 sq ft      | Lot size, acres: 0.12 acres                 |
| Year built: 2024             | Subdivision Name: Summers Corner            |
| County Or Parish: Dorchester | MLS Area Major: 63 - Summerville/Ridgeville |