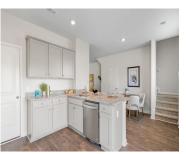

### **Amenities & Features**

Water Source: Public Architectural Style: Traditional
Sewer: Public Sewer Interior Features: High Ceilings