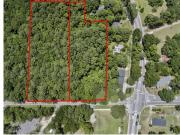

## \$695,000

Great Location near the corner of Hamlin Road and Rifle Range Road. A short walk to Jennie Moore and Laing Schools. Close to everything. Not many sites this size available. The property consist of 2 tracts TMS #577-00-00-020 and TMS #577-00-00-237. Awesome site!!!

## Basics

| MLS ID: 21030512             | Date added: Added 4 months ago                      |
|------------------------------|-----------------------------------------------------|
| Category: Land               | Status: Active Contingent                           |
| Lot size, acres: 2.85 acres  | Subdivision Name: Hamlins                           |
| County Or Parish: Charleston | MLS Area Major: 41 - Mt Pleasant N of IOP Connector |