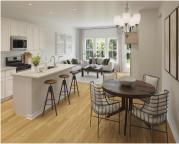

#### **166 TUSCAN SUN ST, RIDGEVILLE, SC 29472, USA**

https://findyourcharleston.com

166 Tuscan Sun St, Ridgeville, SC 29472, USA

The Foxtail Plan – This 5 bedroom, 3.5 bath home features the owners suite on the first floor, large loft and covered porch. All main living areas of the first floor feature laminate flooring and the kitchen is complete with white cabinets, subway tile backsplash, granite countertops, pantry, large island and stainless steel appliances (gas [...]