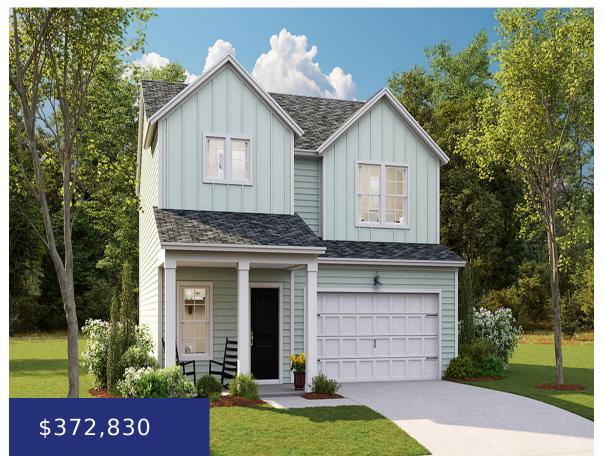

#### **166 TUSCAN SUN ST, RIDGEVILLE, SC 29472, USA**

https://findyourcharleston.com

166 Tuscan Sun St, Ridgeville, SC 29472, USA

The Foxtail Plan – This 5 bedroom, 3.5 bath home features the owners suite on the first floor, large loft and covered porch. All main living areas of the first floor feature laminate flooring and the kitchen is complete with white cabinets, subway tile backsplash, granite countertops, pantry, large island and stainless steel appliances (gas [...]

**Aimee Spencer** 

- 5 beds3 bathsSingle Family Detached
- Residential Active
- 2407 sq ft

#### Basics

MLS ID: 24012506Date added: Added 1 month agoCategory: ResidentialType: Single Family DetachedStatus: ActiveBedrooms: 5 bedsBathrooms: 3 bathsHalf baths: 1 half bathArea, sq ft: 2407 sq ftLot size, acres: 0.12 acresYear built: 2024Subdivision Name: Summers CornerCounty Or Parish: DorchesterMLS Area Major: 63 - Summerville/Ridgeville

## **Building Details**

| Stories: 2                                                      | New Construction Yes/ No: $1$ |
|-----------------------------------------------------------------|-------------------------------|
| Parking Features: 2 Car Garage, Attached, Garage Door<br>Opener | Covered Spaces: 2             |
| Construction Materials: Vinyl Siding                            | Garage Spaces: 2              |
| Roof: Architectural                                             |                               |

### **Amenities & Features**

| Water Source: Public             | Patio & Porch Features: Covered, Front Porch                                                                                   |
|----------------------------------|--------------------------------------------------------------------------------------------------------------------------------|
| Architectural Style: Traditional | Sewer: Public Sewer                                                                                                            |
| Cooling Yes/ No: $1$             | Cooling: Central Air                                                                                                           |
| Attached Garage Yes/ No: $1$     | Interior Features: Ceiling - Smooth, High Ceilings, Kitchen<br>Island, Walk-In Closet(s), Family, Entrance Foyer, Loft, Pantry |