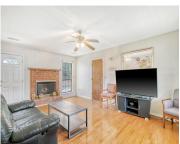

### **Amenities & Features**

Water Source: Public Patio & Porch Features: Porch - Full Front

Architectural Style: Ranch Sewer: Public Sewer

**Cooling Yes/ No: 1** Window Features: Window Treatments

Cooling: Central Air Interior Features: Ceiling - Blown, Ceiling Fan(s), Eat-in Kitchen,

Family

**Heating:** Heat Pump **Flooring:** Ceramic Tile, Wood

Fireplace Features: One Fencing: Partial, Fence - Wooden Enclosed