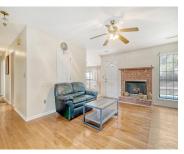

### **Amenities & Features**

Water Source: Public Patio & Porch Features: Porch - Full Front

Architectural Style: Ranch Sewer: Public Sewer

**Cooling Yes/ No: 1** Window Features: Window Treatments

Cooling: Central Air Interior Features: Ceiling - Blown, Ceiling Fan(s), Eat-in Kitchen,

Family

**Heating:** Heat Pump **Flooring:** Ceramic Tile, Wood

Fireplace Features: One Fencing: Partial, Fence - Wooden Enclosed