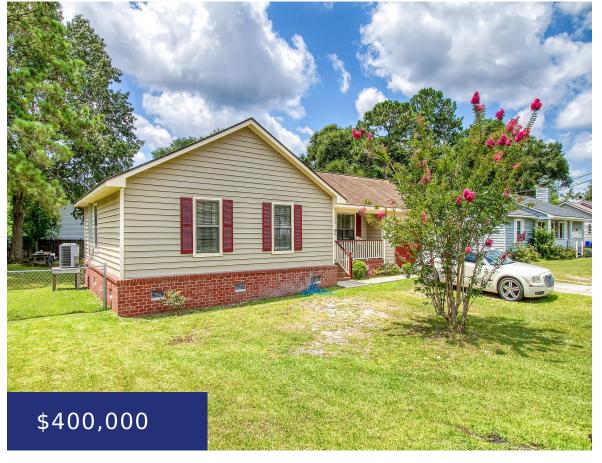

## 1445 CAMP RD, CHARLESTON, SC 29412, USA

https://findyourcharleston.com

1445 Camp Rd, Charleston, SC 29412, USA

Welcome to 1445 Camp Road – This one story home is one of the most attractively priced homes on James Island and features 3 bedrooms, 2 bath, a single car garage and a large lot. The fully fenced in backyard is a clean slate for the new owners to get creative with their own outdoor [...]

#### **Basics**

MLS ID: 24018370 Date added: Added 2 months ago

Category: Residential Type: Single Family Detached

Status: Active Bedrooms: 3 beds

Bathrooms: 2 baths Half baths: 0 half baths

Area, sq ft: 1089 sq ft Lot size, acres: 0.25 acres

Year built: 1989 Subdivision Name: Lynwood

County Or Parish: Charleston MLS Area Major: 21 - James Island

### **Building Details**

**Stories:** 1 **Parking Features:** 1 Car Garage

**Covered Spaces:** 1 **Construction Materials:** Brick Veneer, Wood Siding

**Garage Spaces:** 1 **Roof:** Asphalt

### **Amenities & Features**

Water Source: Public Patio & Porch Features: Porch - Full Front

Architectural Style: Ranch Sewer: Public Sewer

**Cooling Yes/ No: 1** Window Features: Window Treatments

Cooling: Central Air Interior Features: Ceiling - Blown, Ceiling Fan(s), Eat-in Kitchen,