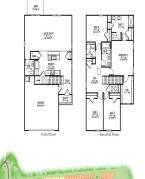

**Katie Stevens Grout** 

- 4 beds
- 2 baths
- Single Family Detached
- Residential
- Active
- 2174 sq ft

#### **Basics**

MLS ID: 24007175 Date added: Added 4 months ago

Category: Residential **Type:** Single Family Detached

Bedrooms: 4 beds Status: Active

Bathrooms: 2 baths Half baths: 1 half bath

Area, sq ft: 2174 sq ft Lot size, acres: 0.2 acres

# **Building Details**

Stories: 2 **New Construction Yes/ No: 1** 

Parking Features: 2 Car Garage Covered Spaces: 2 **Construction Materials:** Cement Plank **Garage Spaces:** 2

**Roof:** Fiberglass