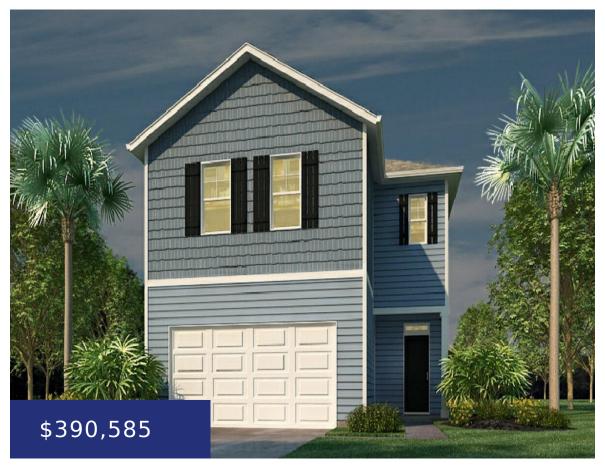

## 180 KITFIELD RD, MONCKS CORNER, SC 29461, USA

https://findyourcharleston.com

180 Kitfield Rd, Moncks Corner, SC 29461, USA

READY THIS SUMMER! This homesite is back-to-back with an adjacent home. Discover your dream home at Lakeview at Kitfield! Perfectly situated near incredible attractions Lake Moultrie, the Berkeley County Museum, and Old Santee Canal Park, you'll enjoy the best of small town living with all the conveniences of a bustling city just 30 minutes away. [...]

**Katie Stevens Grout** 

- 4 beds
- 2 baths
- Single Family Detached
- Residential
- Active
- 2174 sq ft

#### **Basics**

MLS ID: 24007175 Date added: Added 4 months ago

Category: Residential **Type:** Single Family Detached

Bedrooms: 4 beds Status: Active

Bathrooms: 2 baths Half baths: 1 half bath

Area, sq ft: 2174 sq ft Lot size, acres: 0.2 acres

Year built: 2024 Subdivision Name: Lakeview at Kitfield

County Or Parish: Berkeley MLS Area Major: 76 - Moncks Corner Above Oakley Rd

# **Building Details**

Stories: 2 **New Construction Yes/ No: 1** 

Parking Features: 2 Car Garage Covered Spaces: 2 **Construction Materials:** Cement Plank **Garage Spaces:** 2

**Roof:** Fiberglass

### **Amenities & Features**

Water Source: Public Patio & Porch Features: Patio

Architectural Style: Traditional Sewer: Public Sewer

Window Features: Thermal Windows/Doors Cooling Yes/ No: 1

Cooling: Central Air Interior Features: Ceiling - Smooth, Kitchen Island, Walk-In