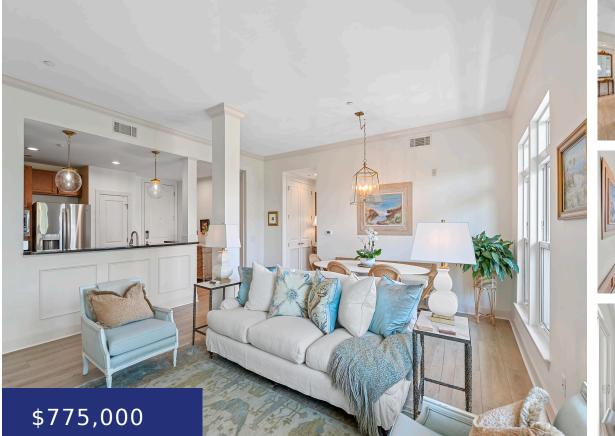

#### 145 PIER VIEW ST, CHARLESTON, SC 29492, USA

https://findyourcharleston.com

145 Pier View St, Charleston, SC 29492, USA

Welcome to your urban oasis in the heart of Daniel Island! This 3 bed 2 bath pond view condo is walking distance to Waterfront Park, shops, dining, ferry, walking trails and all Daniel Island has to offer. Step inside this maintenance free with condo with 10 ft ceilings to discover a space flooded with natural [...]

**Karen Tawes** 

• 3 beds

- 2 baths
- Single Family Attached
- Residential
- Active
- 1800 sq ft

# Basics

| MLS ID: 24011616           | Date added: Added 1 month ago      |
|----------------------------|------------------------------------|
| Category: Residential      | Type: Single Family Attached       |
| Status: Active             | Bedrooms: 3 beds                   |
| Bathrooms: 2 baths         | Half baths: 0 half baths           |
| Area, sq ft: 1800 sq ft    | Lot size, acres: 0 acres           |
| Year built: 2008           | Subdivision Name: Pier View        |
| County Or Parish: Berkeley | MLS Area Major: 77 - Daniel Island |