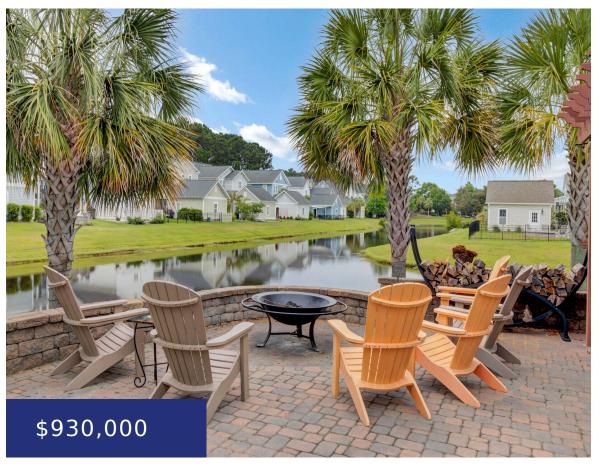

### **Amenities & Features**

Water Source: Public Patio & Porch Features: Patio, Porch - Full Front

**Architectural Style:** Traditional **Sewer:** Public Sewer

Spa Features: Hot Tub/Spa Exterior Features: Lawn Irrigation

Cooling Yes/ No: 1 Waterfront Features: Pond Site

Cooling: Central Air Interior Features: Ceiling - Smooth, Tray Ceiling(s),

High Ceilings, Kitchen Island, Walk-In Closet(s), Ceiling Fan(s), Bonus, Eat-in Kitchen, Family, Loft, Media,