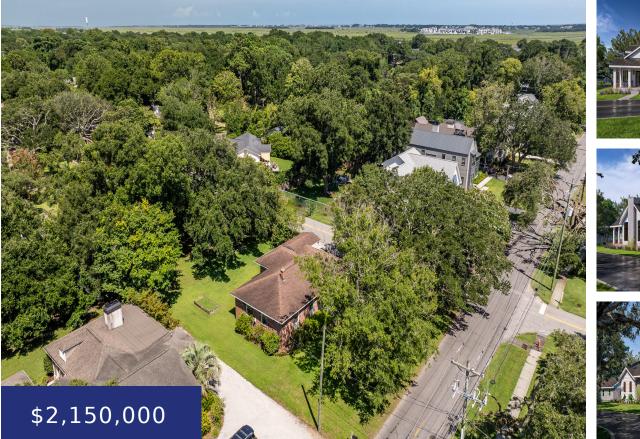

#### 1450 SIMMONS ST, MT PLEASANT, SC 29464, USA

https://findyourcharleston.com

1450 Simmons St, Mt Pleasant, SC 29464, USA

This is an incredible opportunity to build or renovate on a large lot on the corner of Speights and Simmons Street. Plans are available for a custom 4,000 sq. ft. home which will convey to the buyer. The new home is designed to face Speights Street with a new address. Estimate to build also includes [...]

#### Basics

| MLS ID: 24018832             | Date added: Added 2 months ago                      |
|------------------------------|-----------------------------------------------------|
| Category: Residential        | Type: Single Family Detached                        |
| Status: Active               | Bedrooms: 3 beds                                    |
| Bathrooms: 2 baths           | Half baths: 0 half baths                            |
| Area, sq ft: 1484 sq ft      | Lot size, acres: 0.31 acres                         |
| Year built: 1963             | Subdivision Name: Old Mt Pleasant                   |
| County Or Parish: Charleston | MLS Area Major: 42 - Mt Pleasant S of IOP Connector |