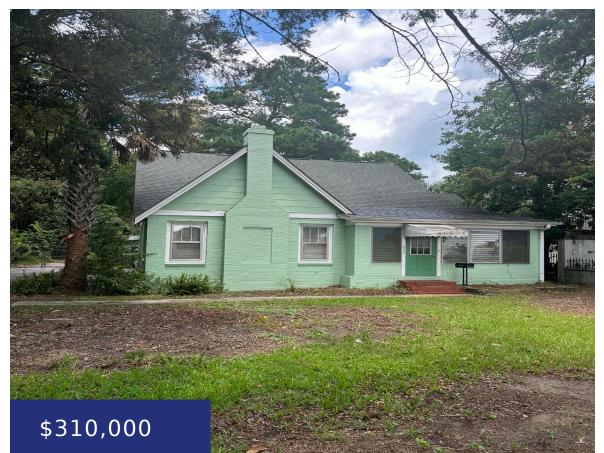

#### 1456 REMOUNT RD, NORTH CHARLESTON, SC 29406, USA

https://findyourcharleston.com

1456 Remount Rd,

North Charleston,

This conveniently located property is close to I-26,I-526. and the well loved Park Circle area. There are many possibilities for the new owners to explore on how to make it their own. With a vision and some TLC this cottage style property has great potential. The sellers have completed the tough task of cleaning up [...]

**Tara White** 

- 4 beds
- 1 bath
- Single Family Detached
- Residential
- Active
- 2089 sq ft

### Basics

| MLS ID: 24018640             | Date added: Added 2 months ago                                               |
|------------------------------|------------------------------------------------------------------------------|
| Category: Residential        | Type: Single Family Detached                                                 |
| Status: Active               | Bedrooms: 4 beds                                                             |
| Bathrooms: 1 bath            | Half baths: 0 half baths                                                     |
| Area, sq ft: 2089 sq ft      | Lot size, acres: 0.33 acres                                                  |
| Year built: 1945             | Subdivision Name: Charleston Farms                                           |
| County Or Parish: Charleston | <b>MLS Area Major:</b> 32 - N.Charleston, Summerville, Ladson, Outside I-526 |