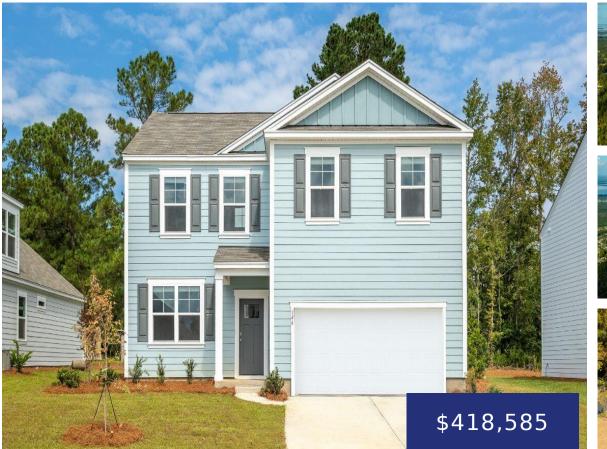

## 144 KITFIELD RD, MONCKS CORNER, SC 29461, USA

https://findyourcharleston.com

READY THIS SUMMER! This homesite offers a pond view. Discover your dream home at Lakeview at Kitfield! Perfectly situated near incredible attractions Lake Moultrie, the Berkeley County Museum, and Old Santee Canal Park, you'll enjoy the best of small town living with all the conveniences of a bustling city just 30 minutes away. The GALEN [...]

**Katie Stevens Grout** 

144 Kitfield Rd, Moncks Corner, SC 29461, USA

- 4 beds
- 2 baths
- Single Family Detached
- Residential
- Active
- 2340 sq ft

## Basics

| MLS ID: 24008874           | Date added: Added 6 months ago                     |
|----------------------------|----------------------------------------------------|
| Category: Residential      | Type: Single Family Detached                       |
| Status: Active             | Bedrooms: 4 beds                                   |
| Bathrooms: 2 baths         | Half baths: 1 half bath                            |
| Area, sq ft: 2340 sq ft    | Lot size, acres: 0.25 acres                        |
| Year built: 2024           | Subdivision Name: Lakeview at Kitfield             |
| County Or Parish: Berkeley | MLS Area Major: 76 - Moncks Corner Above Oakley Rd |

## **Building Details**

| Stories: 2                           | New Construction Yes/ No: $1$ |
|--------------------------------------|-------------------------------|
| Parking Features: 2 Car Garage       | Covered Spaces: 2             |
| Construction Materials: Cement Plank | Garage Spaces: 2              |
| Roof: Fiberglass                     |                               |

## **Amenities & Features**

| Water Source: Public             | Patio & Porch Features: Patio                                                                                               |
|----------------------------------|-----------------------------------------------------------------------------------------------------------------------------|
| Architectural Style: Traditional | Sewer: Public Sewer                                                                                                         |
| Cooling Yes/ No: 1               | Window Features: Thermal Windows/Doors                                                                                      |
| Cooling: Central Air             | Interior Features: Ceiling - Smooth, Kitchen Island, Walk-In Closet(s), Eat-in Kitchen, Family, Living/Dining Combo, Pantry |
| Heating: Electric, Forced Air    | Flooring: Vinyl                                                                                                             |