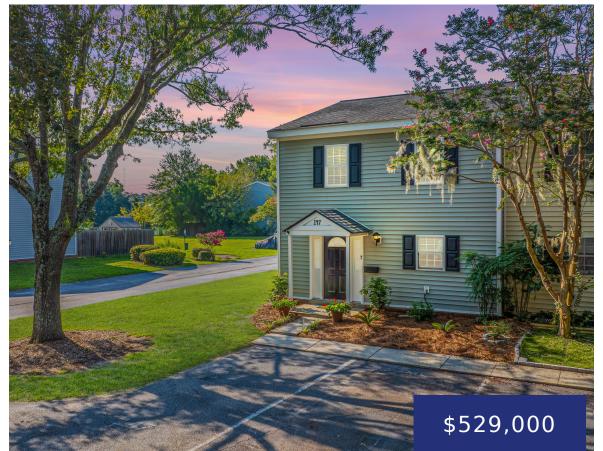

#### 147 Heritage Cir, Mt Pleasant, SC 29464, USA

## 147 HERITAGE CIR, MT PLEASANT, SC 29464, USA

https://findyourcharleston.com

Welcome to 147 Heritage Circle! Located less than 10 minutes to downtown, 15 to the beach, and 20 to the airport – this spacious 3 bedroom, 2.5 bath, end unit townhome places you close to all the wonderful things that Charleston has to offer! This move-in ready home features LVP flooring, a new patio and [...]

**Whitley Boyd** 

- 3 beds
- 2 baths
- Single Family Attached
- Residential
- Active
- 1408 sq ft

#### **Basics**

MLS ID: 24018477 Date added: Added 4 months ago

Category: Residential Type: Single Family Attached

**Status:** Active **Bedrooms: 3** beds

Bathrooms: 2 baths Half baths: 1 half bath

Area, sq ft: 1408 sq ft Lot size, acres: 0 acres