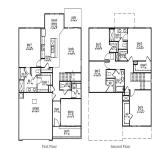

**Katie Stevens Grout** 

- 5 beds
- 3 baths
- Single Family Detached
- Residential
- Active
- 2618 sq ft

#### Basics

| MLS ID: 24014225           | Date added: Added 3 months ago                     |
|----------------------------|----------------------------------------------------|
| Category: Residential      | Type: Single Family Detached                       |
| Status: Active             | Bedrooms: 5 beds                                   |
| Bathrooms: 3 baths         | Half baths: 1 half bath                            |
| Area, sq ft: 2618 sq ft    | Lot size, acres: 0.2 acres                         |
| Year built: 2024           | Subdivision Name: Lakeview at Kitfield             |
| County Or Parish: Berkeley | MLS Area Major: 76 - Moncks Corner Above Oakley Rd |

## **Building Details**

| Stories: 2                           | New Construction Yes/ No: $1$ |
|--------------------------------------|-------------------------------|
| Parking Features: 2 Car Garage       | Covered Spaces: 2             |
| Construction Materials: Cement Plank | Garage Spaces: 2              |
| Roof: Fiberglass                     |                               |