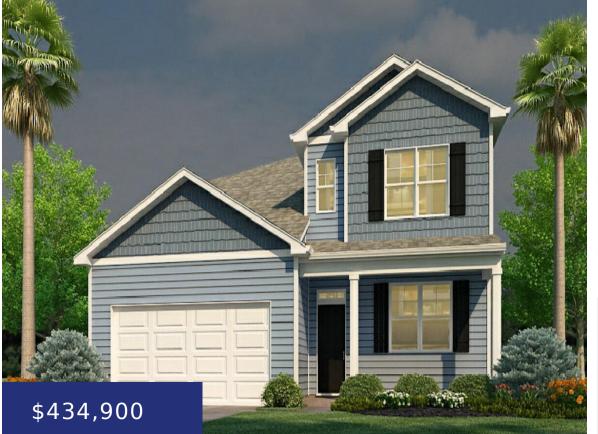

#### 180 Kitfield Rd, Moncks Corner, SC 29461, USA

READY THIS SUMMER! This homesite is back-to-back with an adjacent home. Discover your dream home at Lakeview at Kitfield! Perfectly situated near incredible attractions Lake Moultrie, the Berkeley County Museum, and Old Santee Canal Park, you'll enjoy the best of small town living with all the conveniences of a bustling city just 30 minutes awayThe [...]

**Katie Stevens Grout** 

- 5 beds
- 3 baths
- Single Family Detached
- Residential
- Active
- 2618 sq ft

#### Basics

| MLS ID: 24014225           | Date added: Added 3 months ago                     |
|----------------------------|----------------------------------------------------|
| Category: Residential      | Type: Single Family Detached                       |
| Status: Active             | Bedrooms: 5 beds                                   |
| Bathrooms: 3 baths         | Half baths: 1 half bath                            |
| Area, sq ft: 2618 sq ft    | Lot size, acres: 0.2 acres                         |
| Year built: 2024           | Subdivision Name: Lakeview at Kitfield             |
| County Or Parish: Berkeley | MLS Area Major: 76 - Moncks Corner Above Oakley Rd |

## **Building Details**

| Stories: 2                           | New Construction Yes/ No: $1$ |
|--------------------------------------|-------------------------------|
| Parking Features: 2 Car Garage       | Covered Spaces: 2             |
| Construction Materials: Cement Plank | Garage Spaces: 2              |
| Roof: Fiberglass                     |                               |

### **Amenities & Features**

| Water Source: Public             | Patio & Porch Features: Patio                                                                                                                |  |
|----------------------------------|----------------------------------------------------------------------------------------------------------------------------------------------|--|
| Architectural Style: Traditional | Sewer: Public Sewer                                                                                                                          |  |
| Cooling Yes/ No: $1$             | Window Features: Thermal Windows/Doors                                                                                                       |  |
| Cooling: Central Air             | Interior Features: Ceiling - Smooth, Kitchen Island, Walk-In<br>Closet(s), Eat-in Kitchen, Family, Formal Living, Pantry,<br>Separate Dining |  |
| Heating: Electric, Forced Air    | Flooring: Vinyl                                                                                                                              |  |