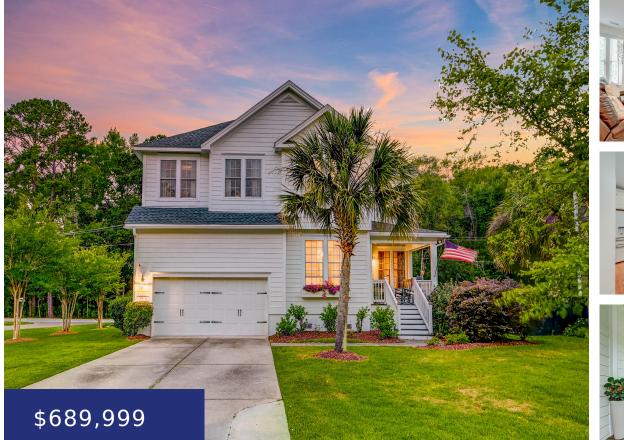

#### 1470 ST HUBERT WAY, CHARLESTON, SC 29414, USA

https://findyourcharleston.com

1470 St Hubert Way, Charleston, SC 29414, USA

Welcome to Hunt Club in West Ashley! This spacious home has so much to love. From the moment you first see this property, you'll be captivated by its delightful exterior, lovely landscaping, and the welcoming front porch. Step inside to discover an array of desirable features including tall ceilings, elegant wood flooring, crown molding, an [...]

## Basics

| MLS ID: 24013670               | Date added: Added 4 months ago                        |
|--------------------------------|-------------------------------------------------------|
| Category: Residential          | Type: Single Family Detached                          |
| Status: Active Contingent      | Bedrooms: 4 beds                                      |
| Bathrooms: 3 baths             | Half baths: 1 half bath                               |
| <b>Area, sq ft: 2898</b> sq ft | Lot size, acres: 0.21 acres                           |
| Year built: 2007               | Subdivision Name: Hunt Club                           |
| County Or Parish: Charleston   | MLS Area Major: 12 - West of the Ashley Outside I-526 |