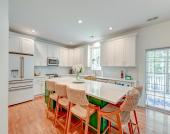

# **Amenities & Features**

| Water Source: Public                    | Patio & Porch Features: Front Porch, Screened                                                                                                                                                                          |
|-----------------------------------------|------------------------------------------------------------------------------------------------------------------------------------------------------------------------------------------------------------------------|
| Architectural Style: Traditional        | Sewer: Public Sewer                                                                                                                                                                                                    |
| Cooling Yes/ No: 1                      | Cooling: Central Air                                                                                                                                                                                                   |
| Attached Garage Yes/ No: 1              | <b>Interior Features:</b> Ceiling - Smooth, Tray Ceiling(s),<br>Garden Tub/Shower, Kitchen Island, Walk-In Closet(s),<br>Ceiling Fan(s), Bonus, Family, Formal Living, Living/Dining<br>Combo, Office, Separate Dining |
| Heating: Electric                       | Flooring: Wood                                                                                                                                                                                                         |
| Fireplace Features: Family Room,<br>One | Fencing: Fence - Wooden Enclosed                                                                                                                                                                                       |