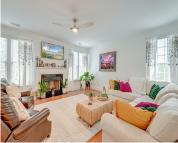

# **Amenities & Features**

| Water Source: Public                    | Patio & Porch Features: Front Porch, Screened                                                                                                                                                                          |
|-----------------------------------------|------------------------------------------------------------------------------------------------------------------------------------------------------------------------------------------------------------------------|
| Architectural Style: Traditional        | Sewer: Public Sewer                                                                                                                                                                                                    |
| Cooling Yes/ No: 1                      | Cooling: Central Air                                                                                                                                                                                                   |
| Attached Garage Yes/ No: 1              | <b>Interior Features:</b> Ceiling - Smooth, Tray Ceiling(s),<br>Garden Tub/Shower, Kitchen Island, Walk-In Closet(s),<br>Ceiling Fan(s), Bonus, Family, Formal Living, Living/Dining<br>Combo, Office, Separate Dining |
| Heating: Electric                       | Flooring: Wood                                                                                                                                                                                                         |
| Fireplace Features: Family Room,<br>One | Fencing: Fence - Wooden Enclosed                                                                                                                                                                                       |