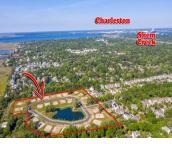

#### 1470 TOMATO FARM CIR, MT PLEASANT, SC 29464, USA

https://findyourcharleston.com

#### 1470 Tomato Farm Cir, Mt Pleasant, SC 29464, USA

Last remaining vacant lot available in Heirloom Landing! Beautiful park setting that backs up to the community pond and walking path. Must build with approved builder, house plan already permitted.