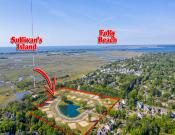

#### 1470 TOMATO FARM CIR, MT PLEASANT, SC 29464, USA

https://findyourcharleston.com

#### 1470 Tomato Farm Cir, Mt Pleasant, SC 29464, USA

Last remaining vacant lot available in Heirloom Landing! Beautiful park setting that backs up to the community pond and walking path. Must build with approved builder, house plan already permitted.