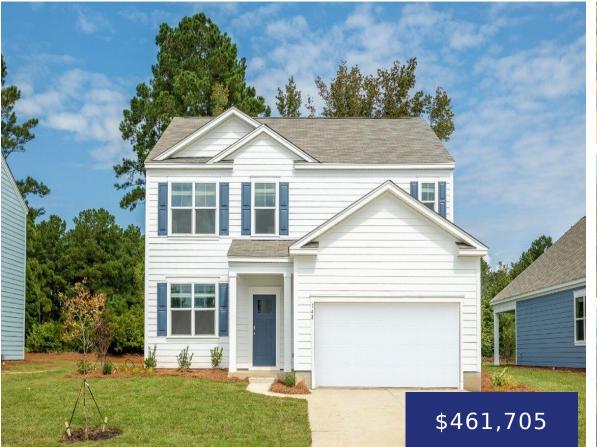

## **180 KITFIELD RD, MONCKS CORNER, SC 29461, USA**

https://findyourcharleston.com

READY THIS SUMMER! This homesite offers a wooded lot. Discover your dream home at Lakeview at Kitfield! Perfectly situated near incredible attractions Lake Moultrie, the Berkeley County Museum, and Old Santee Canal Park, you'll enjoy the best of small town living with all the conveniences of a bustling city just 30 minutes away. The ELLE [...]

**Katie Stevens Grout** 

180 Kitfield Rd, Moncks Corner, SC 29461, USA

- 5 beds
- 3 baths
- Single Family Detached
- Residential
- Active
- 2721 sq ft

## Basics

| MLS ID: 24008868           | Date added: Added 6 months ago                     |
|----------------------------|----------------------------------------------------|
| Category: Residential      | Type: Single Family Detached                       |
| Status: Active             | Bedrooms: 5 beds                                   |
| Bathrooms: 3 baths         | Half baths: 1 half bath                            |
| Area, sq ft: 2721 sq ft    | Lot size, acres: 0.24 acres                        |
| Year built: 2024           | Subdivision Name: Lakeview at Kitfield             |
| County Or Parish: Berkeley | MLS Area Major: 76 - Moncks Corner Above Oakley Rd |