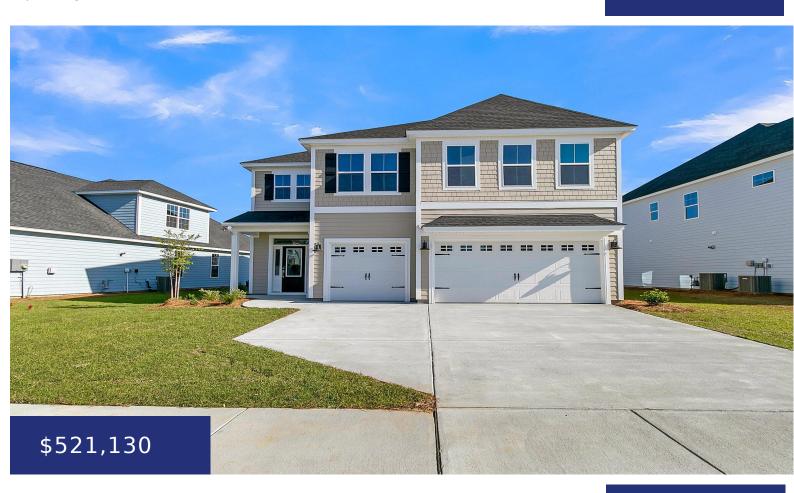

## 152 SEATON ST, SUMMERVILLE, SC 29486, USA

https://findyourcharleston.com

Lochton at Cane Bay-Saluda A, for comp purposes only

**Lauren Popson** 

- 4 beds
- 3 baths
- Single Family Detached
- Residential
- Pending
- 3090 sq ft

#### **Basics**

MLS ID: 24018732 Date added: Added 2 months ago

Category: Residential Type: Single Family Detached

Status: Pending Bedrooms: 4 beds

Bathrooms: 3 baths Area, sq ft: 3090 sq ft

Lot size, acres: 0.17 acres

Year built: 2024

Subdivision Name: Cane Bay Plantation County Or Parish: Berkeley

MLS Area Major: 74 - Summerville, Ladson, Berkeley Cty

### **Building Details**

Stories: 2 New Construction Yes/ No: 1

Parking Features: 3 Car Garage, Attached Covered Spaces: 3

Construction Materials: Vinyl Siding Garage Spaces: 3

Roof: Architectural

#### **Amenities & Features**

Water Source: Public Patio & Porch Features: Patio, Front

Porch

Architectural Style: Traditional Sewer: Public Sewer

Cooling Yes/ No: 1 Waterfront Features: Pond Site

Cooling: Central Air