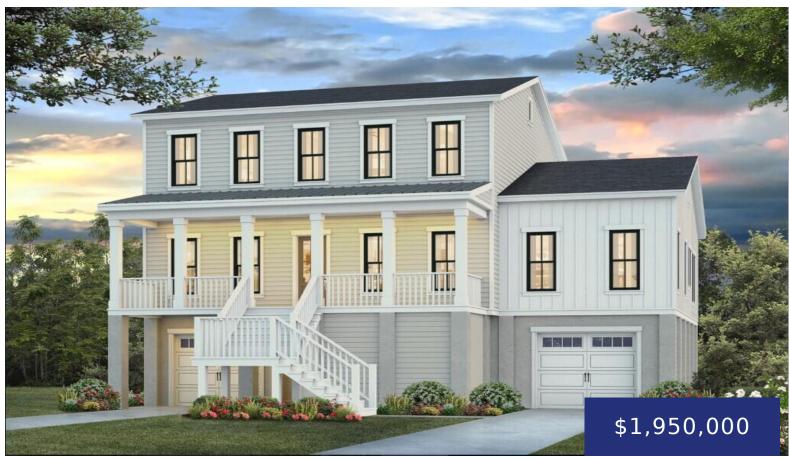

# 1474 TOMATO FARM CIR, MT PLEASANT, SC 29464, USA

https://findyourcharleston.com

1474 Tomato Farm Cir, Mt Pleasant, SC 29464, USA

New construction in the heart of Mount Pleasant!

**Rob Benware** 

- 4 beds
- 3 baths
- Single Family Detached
- Residential
- Active Contingent
- 3301 sq ft

#### Basics

| MLS ID: 24014788             | Date added: Added 7 months ago                      |
|------------------------------|-----------------------------------------------------|
| Category: Residential        | Type: Single Family Detached                        |
| Status: Active Contingent    | Bedrooms: 4 beds                                    |
| Bathrooms: 3 baths           | Half baths: 1 half bath                             |
| Area, sq ft: 3301 sq ft      | Lot size, acres: 0.31 acres                         |
| Year built: 2025             | Subdivision Name: Heirloom Landing                  |
| County Or Parish: Charleston | MLS Area Major: 42 - Mt Pleasant S of IOP Connector |

### **Building Details**

Stories: 2Parking Features: 2 Car GarageConstruction Materials: Cement PlankRoof: Architectural, Fiberglass

New Construction Yes/ No: 1 Covered Spaces: 2 Garage Spaces: 2

### **Amenities & Features**

Water Source: PublicPatio & Porch Features: Porch - Full FrontArchitectural Style: Contemporary, TraditionalSewer: Public Sewer