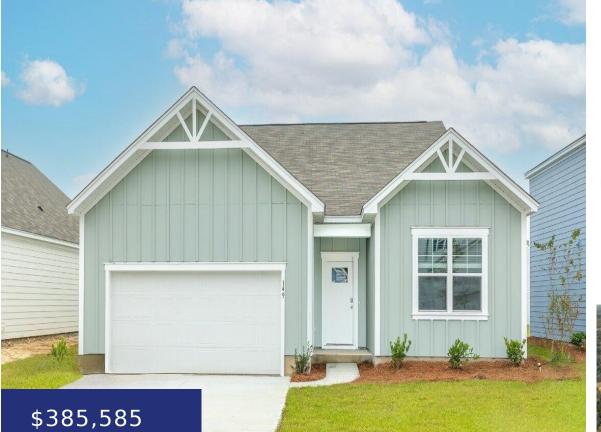

#### 180 Kitfield Rd, Moncks Corner, SC 29461, USA

- 4 beds
- 2 baths
- Single Family Detached
- Residential
- Active Contingent
- 2032 sq ft

READY THIS SUMMER! This homesite is back-to-back with an adjacent home. Discover your dream home at Lakeview at Kitfield! Perfectly situated near incredible attractions Lake Moultrie, the Berkeley County Museum, and Old Santee Canal Park, you'll enjoy the best of small town living with all the conveniences of a bustling city just 30 minutes away. [...]

## Basics

MLS ID: 24007155 Category: Residential Status: Active Contingent Bathrooms: 2 baths Lot size, acres: 0.2 acres Subdivision Name: Lakeview at Kitfield MLS Area Major: 76 - Moncks Corner Above Oakley Rd Date added: Added 4 months ago Type: Single Family Detached Bedrooms: 4 beds Area, sq ft: 2032 sq ft Year built: 2024 County Or Parish: Berkeley

# **Building Details**

Stories: 1Parking Features: 2 Car GarageConstruction Materials: Cement PlankRoof: Fiberglass

New Construction Yes/ No: 1 Covered Spaces: 2 Garage Spaces: 2