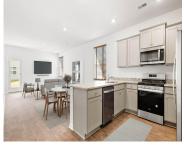

**Katie Stevens Grout** 

- 4 beds
- 2 baths
- Single Family Detached
- Residential
- Active
- 1482 sq ft

### **Amenities & Features**

Water Source: Public Architectural Style: Traditional
Sewer: Public Sewer Interior Features: High Ceilings