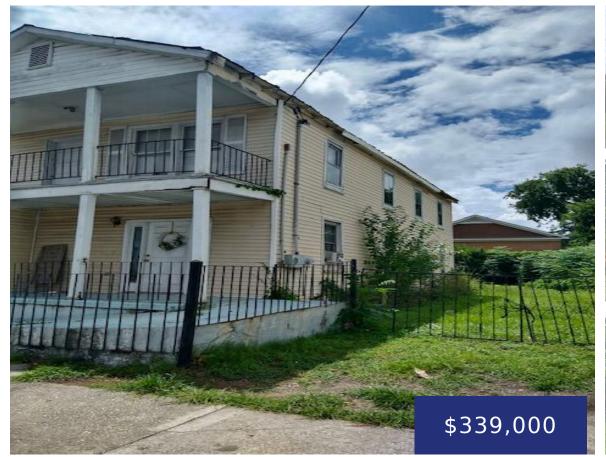

#### **15 ALLWAY ST, CHARLESTON, SC 29403, USA**

https://findyourcharleston.com

RARE FIND OPPORTUNITY IN THE WESTSIDE NEAR MUSC. POTENTIAL TO SUBDIVIDE AND CREATE AN EXTRA LOT + DUPLEX! This DUPLEX needs the love and creativity to be brought up to its glory. With great potential to create two units with 2/3 bedrooms each. The lot is a good size w/nice backyard and with multiple PARKING [...]

**Daniel Carabus** 

15 Allway St, Charleston, SC 29403, USA

- 4 beds
- 2 baths
- Single Family Detached
- Residential
- Active
- 1875 sq ft

### Basics

MLS ID: 23027442 Category: Residential Status: Active Bathrooms: 2 baths Lot size, acres: 0.16 acres Subdivision Name: None MLS Area Major: 52 - Peninsula Charleston Outside of Crosstown Date added: Added 7 months ago Type: Single Family Detached Bedrooms: 4 beds Area, sq ft: 1875 sq ft Year built: 1935 County Or Parish: Charleston

# **Building Details**

Stories: 2Parking Features: Off Street, Other (Use Remarks)Construction Materials: Vinyl SidingRoof: Metal

#### **Amenities & Features**

| Water Source: Public             | Patio & Porch Features: Front Porch               |
|----------------------------------|---------------------------------------------------|
| Architectural Style: Traditional | Sewer: Public Sewer                               |
| Exterior Features: Balcony       | Cooling Yes/ No: 1                                |
| Cooling: Central Air             | Interior Features: Ceiling - Blown, High Ceilings |
| Flooring: Wood                   | Fencing: Wrought Iron                             |