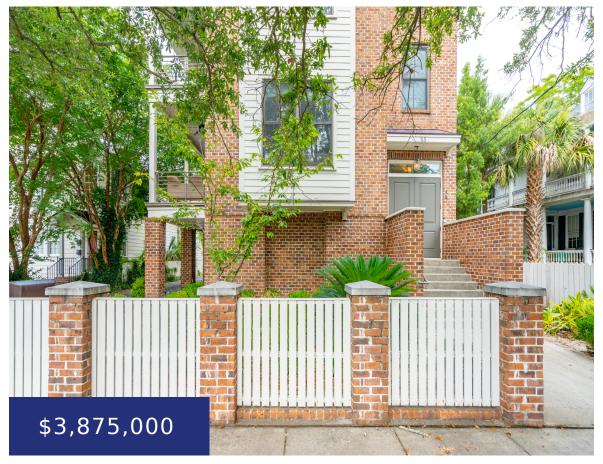

# 15 SMITH ST, CHARLESTON, SC 29401, USA

https://findyourcharleston.com

15 Smith St, Charleston, SC 29401, USA

There is nothing like this on the market. A turnkey investment portfolio offered as a package, 15 Smith and 192 Rutledge is perfect for investors looking for hassle-free, incomegenerating properties in one of Charleston's most desirable areas. This nearly 15,000 SF portfolio, situated on almost half an acre, includes four duplexes, nine units, 31 doors, [...]

#### **Basics**

MLS ID: 24017867 Date added: Added 2 months ago

Category: Residential Type: Single Family Attached

Status: Active Bedrooms: 14 beds

Bathrooms: 12 baths Half baths: 2 half baths

Area, sq ft: 6600 sq ft Lot size, acres: 0.24 acres

# **Building Details**

Stories: 2 Parking Features: Off Street

Construction Materials: Brick, Brick Veneer, Cement Plank Roof: Asphalt