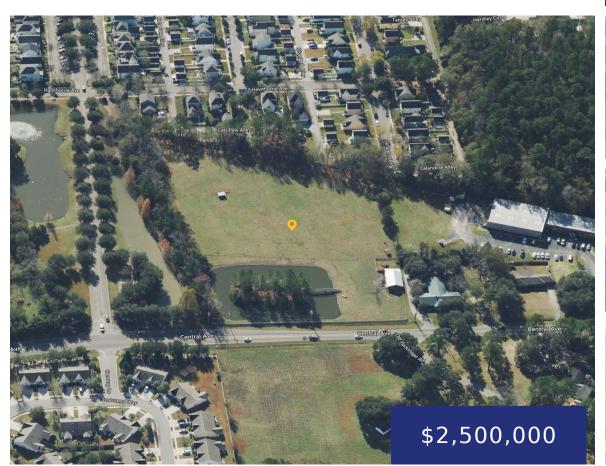

#### **1501 CENTRAL AVE, SUMMERVILLE, SC 29483, USA**

https://findyourcharleston.com

Development Potential! Located near the retail intersection of Central Avenue and Old Orangeburg Road in the heart of Knightsville- a growing suburb of Summerville. Great opportunity for a builder to develop a neighborhood. Surrounding population has increased 60% since 2000 and it's not stopping! Starbucks going in across the street soon! Land has a 3,100 [...]

### Basics

| MLS ID: 23023724             | Date added: Added 5 months ago              |
|------------------------------|---------------------------------------------|
| Category: Land               | Status: Active Contingent                   |
| Lot size, acres: 6.4 acres   | Subdivision Name: None                      |
| County Or Parish: Dorchester | MLS Area Major: 63 - Summerville/Ridgeville |

## **Amenities & Features**

Sewer: Septic At Site, Sewer At Site

Waterfront Features: Pond