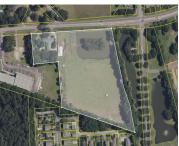

#### **1501 CENTRAL AVE, SUMMERVILLE, SC 29483, USA**

https://findyourcharleston.com

Development Potential! Located near the retail intersection of Central Avenue and Old Orangeburg Road in the heart of Knightsville- a growing suburb of Summerville. Great opportunity for a builder to develop a neighborhood. Surrounding population has increased 60% since 2000 and it's not stopping! Starbucks going in across the street soon! Land has a 3,100 [...]

### Basics

| MLS ID: 23023724             | Date added: Added 5 months ago              |
|------------------------------|---------------------------------------------|
| Category: Land               | Status: Active Contingent                   |
| Lot size, acres: 6.4 acres   | Subdivision Name: None                      |
| County Or Parish: Dorchester | MLS Area Major: 63 - Summerville/Ridgeville |