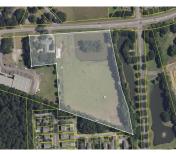

## 1501 CENTRAL AVE, SUMMERVILLE, SC 29483, USA

https://findyourcharleston.com

1501 Central Ave, Summerville, SC 29483, USA

Development Potential! Located near the retail intersection of Central Avenue and Old Orangeburg Road in the heart of Knightsville- a growing suburb of Summerville. Great opportunity for a builder to develop a neighborhood. Surrounding population has increased 60% since 2000 and it's not stopping! Starbucks going in across the street soon! Land has a 3,100 [...]