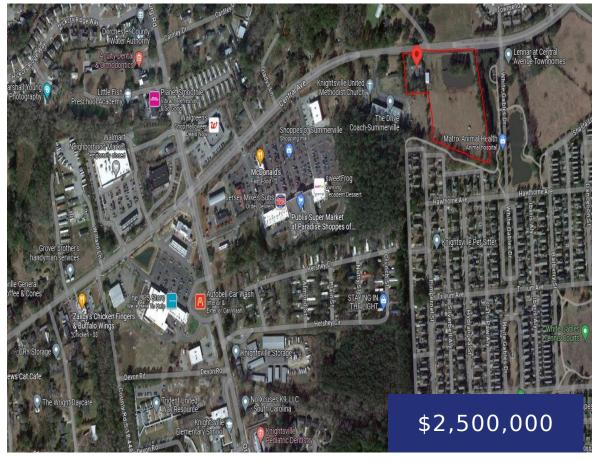

## 1501 CENTRAL AVE, SUMMERVILLE, SC 29483, USA

https://findyourcharleston.com

1501 Central Ave, Summerville, SC 29483, USA

Development Potential! Located near the retail intersection of Central Avenue and Old Orangeburg Road in the heart of Knightsville- a growing suburb of Summerville. Great opportunity for a builder to develop a neighborhood. Surrounding population has increased 60% since 2000 and it's not stopping! Starbucks going in across the street soon! Land has a 3,100 [...]