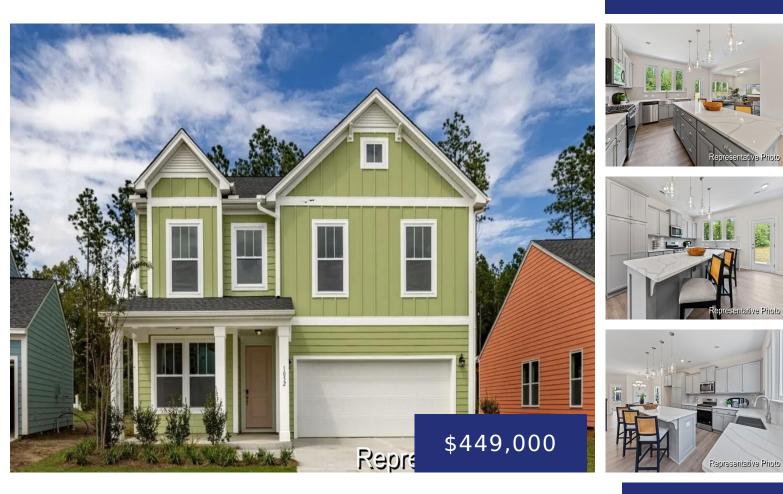

#### 1340 HOMECOMING BLVD, RAVENEL, SC 29470, USA

https://findyourcharleston.com

1340 Homecoming Blvd, Ravenel, SC 29470, USA

Lenox 4BR / 2.5 BA plan features private study, separate dining overlooking kitchen and great room. Kitchen upgrades include tile backsplash, quartz counters, bead board island, SS appliances with gas range. The second level features primary suite with tray ceiling and attached ensuite, 3 spacious secondary bedrooms, additional full bath, laundry room, and loft space. [...]

• 4 beds

- 2 baths
- Single Family Detached
- Residential
- Active
- 2532 sq ft

Adam Martin

## Basics

| MLS ID: 24017683             | Date added: Added 5 months ago                                |
|------------------------------|---------------------------------------------------------------|
| Category: Residential        | Type: Single Family Detached                                  |
| Status: Active               | Bedrooms: 4 beds                                              |
| Bathrooms: 2 baths           | Half baths: 1 half bath                                       |
| Area, sq ft: 2532 sq ft      | Lot size, acres: 0.19 acres                                   |
| Year built: 2024             | Subdivision Name: Homecoming                                  |
| County Or Parish: Dorchester | MLS Area Major: 62 - Summerville/Ladson/Ravenel to Hwy<br>165 |

## **Amenities & Features**

| Water Source: Public               | Patio & Porch Features: Front Porch                                                                                                                                               |
|------------------------------------|-----------------------------------------------------------------------------------------------------------------------------------------------------------------------------------|
| Architectural Style: Contemporary  | Sewer: Public Sewer                                                                                                                                                               |
| Cooling Yes/ No: $1$               | Cooling: Central Air                                                                                                                                                              |
| Attached Garage Yes/ No: 1         | <b>Interior Features:</b> Ceiling - Smooth, Tray Ceiling(s),<br>High Ceilings, Kitchen Island, Walk-In Closet(s), Entrance<br>Foyer, Great, Loft, Separate Dining, Study, Utility |
| Heating: Natural Gas, Wall Furnace | Flooring: Ceramic Tile, Laminate, Vinyl                                                                                                                                           |