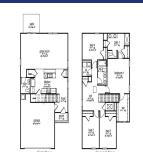

## Basics

| MLS ID: 24003387           | Date added: Added 4 months ago                     |
|----------------------------|----------------------------------------------------|
| Category: Residential      | Type: Single Family Detached                       |
| Status: Active             | Bedrooms: 4 beds                                   |
| Bathrooms: 2 baths         | Half baths: 1 half bath                            |
| Area, sq ft: 2174 sq ft    | Lot size, acres: 0.23 acres                        |
| Year built: 2024           | Subdivision Name: Lakeview at Kitfield             |
| County Or Parish: Berkeley | MLS Area Major: 76 - Moncks Corner Above Oakley Rd |

## **Building Details**

| Stories: 2                           | New Construction Yes/ No: $1$ |
|--------------------------------------|-------------------------------|
| Parking Features: 2 Car Garage       | Covered Spaces: 2             |
| Construction Materials: Cement Plank | Garage Spaces: 2              |
| Roof: Fiberglass                     |                               |