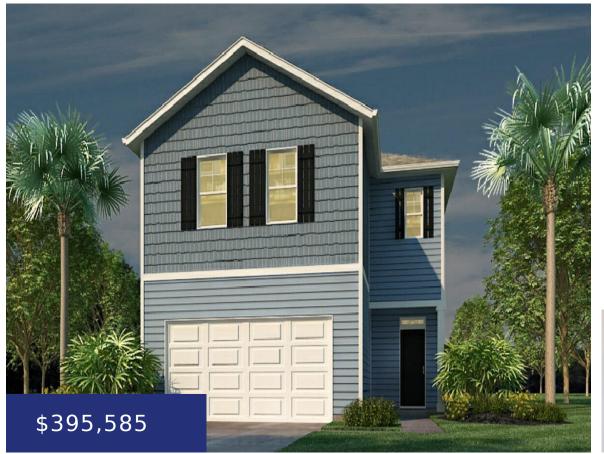

## 144 KITFIELD RD, MONCKS CORNER, SC 29461, USA

https://findyourcharleston.com

144 Kitfield Rd, Moncks Corner, SC 29461, USA

Discover your dream home at Lakeview at Kitfield! Perfectly situated near incredible attractions Lake Moultrie, the Berkeley County Museum, and Old Santee Canal Park, you'll enjoy the best of small town living with all the conveniences of a bustling city just 30 minutes away. The ELSTON floorplan features a large kitchen and great room divided [...]

**Katie Stevens Grout** 

- 4 beds
- 2 baths
- Single Family Detached
- Residential
- Active
- 2174 sq ft

## Basics

| MLS ID: 24003387           | Date added: Added 4 months ago                     |
|----------------------------|----------------------------------------------------|
| Category: Residential      | Type: Single Family Detached                       |
| Status: Active             | Bedrooms: 4 beds                                   |
| Bathrooms: 2 baths         | Half baths: 1 half bath                            |
| Area, sq ft: 2174 sq ft    | Lot size, acres: 0.23 acres                        |
| Year built: 2024           | Subdivision Name: Lakeview at Kitfield             |
| County Or Parish: Berkeley | MLS Area Major: 76 - Moncks Corner Above Oakley Rd |